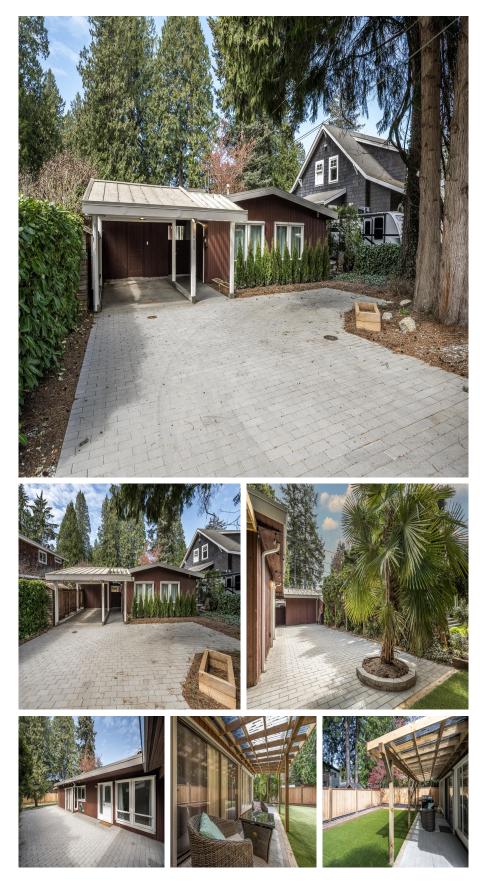

## 1555 Enderby Avenue, Delta

\$1,485,000

BEACH GROVE RANCHER UPDATED TO ACCOMMODATE A FAMILY WITH 3 BDRMS AND 2 FULL BATHS ON A LARGER WEST FACING 6361 SQ FT LOT . RECENTLY \$100,000 SPENT ON EXTERIOR LANDSCAPING WITH PAVING STONE PATIOS, ASTRO TURF, FENCING, IRRIGATION, AND LIGHTING BY PROFESSIONAL COMPANY "ISIDORE LANDSCAPES", CREATED FOR EASY CARE OUTDOOR LIVING SPACE. INSIDE INCLUDES UPDATED KITCHEN, BATHS AND FLOORING IN 2019. NEWER METAL ROOF 2009-FURNACE 2006-HOTWATER 2018. COZY LIVING SPACE WITH LARGE PICTURE WINDOWS, AND WALK OUT FROM DINING AND LIVING ROOM. WORKSHOP WITH ELECTRIC - BEACH GROVE ELEMENTARY CATCHMENT.