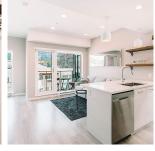

## 302 38033 Second Avenue, Squamish

\$665,000

Immerse yourself in luxury at Amaji, nestled in the heart of Downtown Squamish. This spacious 743 sqft corner unit offers 1 bdrm + den, ensuite bath, and ample storage solutions. Enjoy two balconies, including a wrap-around balcony off the living room and a private balcony from the bedroom, ideal for savouring your morning coffee. This unit features a common property EV charging station in the underground, 1 designated underground parking space, 1 storage locker and a built in extra storage space for unit 302. With amenities like a bike wash and room, and just 40 minutes from Whistler, embracing outdoor adventures has never been easier. Stunning views of the Chief add to the allure of sophisticated living.