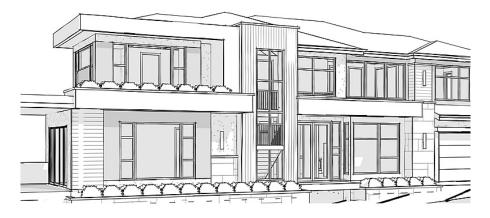

## Lt.1 Southridge Crescent, Langley

\$1,399,900

Build your dream home on this impressive 10,021 sqft Ready To Build property in one of Murrayville's prestigious multi-million dollar neighborhoods. This rectangular corner lot features over 100 feet of frontage and is located in a quiet cul-da-sac surrounded by many new homes. This centrally located property offers convenience to shopping, schools, and transit. With partial excavation and gravel groundwork already in place, construction costs will be significantly reduced for your 3-story, 6,200 sqft dream home. Don't miss this opportunity to create a luxurious residence in an exclusive community. Property is located on corner of 215th Ave and 45A Street