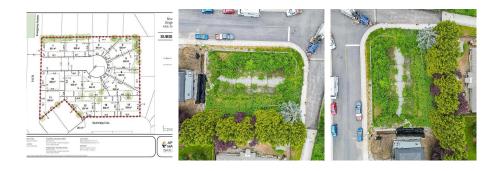

## Lt.1 Southridge Crescent, Langley

\$1,399,900

Build your dream home on this impressive 10,021 sqft Ready To Build property in one of Murrayville's prestigious multi-million dollar neighborhoods. This rectangular corner lot features over 100 feet of frontage and is located in a quiet cul-da-sac surrounded by many new homes. This centrally located property offers convenience to shopping, schools, and transit. With partial excavation and gravel groundwork already in place, construction costs will be significantly reduced for your 3-story, 6,200 sqft dream home. Don't miss this opportunity to create a luxurious residence in an exclusive community. Property is located on corner of 215th Ave and 45A Street

## **KEY INFORMATION**

MLS® R2872159 Land Only Murrayville o Bedrooms o Bathrooms o SF 10,021 SF Lot