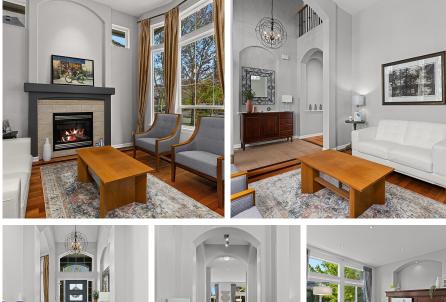

## **3541 Rosemary Heights Crescent, Surrey**

\$1,895,000

Located in South Surrey's coveted Rosemary Heights enclave, this is a perfect family residence built with exceptional quality and design. The main floor is both elegant and inviting with bright spacious living areas. The upper floor is graced with a grand primary bedroom with vaulted ceilings and a beautiful ensuite as well as charming second and third bedrooms. The spacious lower level has a separate entrance and is equipped with a open flex space, updated full bathroom and oversized craft/ laundry room. This desired neighbourhood is only minutes walk to schools, dining, and shopping. A Real Charmer....Don't miss it! Open House April 27 & 28 Saturday & Sunday 2-4