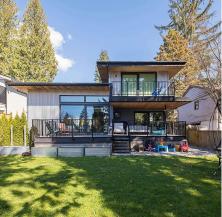

## 1449 Chamberlain Drive, North Vancouver

\$3,389,000

HAVAN award winning 2017 custom built home by Naikoon! Situated on a quiet, LV cul de sac, this modern, industrial inspired, 4,206 sqft, 9 bed, 6 bath home, exudes quality & detail, w/ features you simply don't see in residential construction. The main enjoys a front to back open plan featuring exposed concrete walls & steel beams, rustic wood ceiling & concrete flrs, that seamlessly flows from the chef's kitchen w/ live edge island, to the 400 sq ft patio overlooking the grassy, fenced yard. The home enjoys 5 beds up (3 full bath), 3 down, w/2 in the legal suite & 1 in the nanny suite; dbl garage; triple glazed windows; HE mech; radiant heat; ICF foundation; & built w/ eco materials. On a sunny, south exposed, 6,820 sqft lot, homes like this in the Lynn Valley neighbourhood are a rarity!