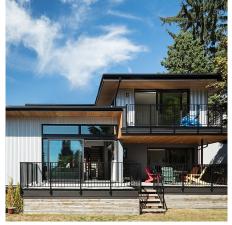

## 1449 Chamberlain Drive, North Vancouver

\$3,389,000

HAVAN award winning 2017 custom built home by Naikoon! Situated on a quiet, LV cul de sac, this modern, industrial inspired, 4,206 sqft, 9 bed, 6 bath home, exudes quality & detail, w/ features you simply don't see in residential construction. The main enjoys a front to back open plan featuring exposed concrete walls & steel beams, rustic wood ceiling & concrete flrs, that seamlessly flows from the chef's kitchen w/ live edge island, to the 400 sq ft patio overlooking the grassy, fenced yard. The home enjoys 5 beds up (3 full bath), 3 down, w/2 in the legal suite & 1 in the nanny suite; dbl garage; triple glazed windows; HE mech; radiant heat; ICF foundation; & built w/ eco materials. On a sunny, south exposed, 6,820 sqft lot, homes like this in the Lynn Valley neighbourhood are a rarity!