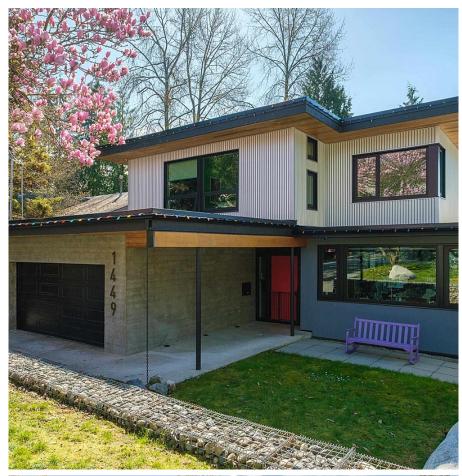

## 1449 Chamberlain Drive, North Vancouver

\$3,389,000

HAVAN award winning 2017 custom built home by Naikoon! Situated on a quiet, LV cul de sac, this modern, industrial inspired, 4,206 sqft, 9 bed, 6 bath home, exudes quality & detail, w/ features you simply don't see in residential construction. The main enjoys a front to back open plan featuring exposed concrete walls & steel beams, rustic wood ceiling & concrete flrs, that seamlessly flows from the chef's kitchen w/ live edge island, to the 400 sq ft patio overlooking the grassy, fenced yard. The home enjoys 5 beds up (3 full bath), 3 down, w/2 in the legal suite & 1 in the nanny suite; dbl garage; triple glazed windows; HE mech; radiant heat; ICF foundation; & built w/ eco materials. On a sunny, south exposed, 6,820 sqft lot, homes like this in the Lynn Valley neighbourhood are a rarity!