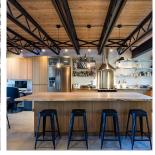

## 1449 Chamberlain Drive, North Vancouver

\$3,389,000

HAVAN award winning 2017 custom built home by Naikoon! Situated on a quiet, LV cul de sac, this modern, industrial inspired, 4,206 sqft, 9 bed, 6 bath home, exudes quality & detail, w/ features you simply don't see in residential construction. The main enjoys a front to back open plan featuring exposed concrete walls & steel beams, rustic wood ceiling & concrete flrs, that seamlessly flows from the chef's kitchen w/ live edge island, to the 400 sq ft patio overlooking the grassy, fenced yard. The home enjoys 5 beds up (3 full bath), 3 down, w/2 in the legal suite & 1 in the nanny suite; dbl garage; triple glazed windows; HE mech; radiant heat; ICF foundation; & built w/ eco materials. On a sunny, south exposed, 6,820 sqft lot, homes like this in the Lynn Valley neighbourhood are a rarity!