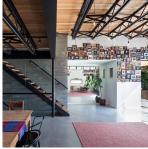

## 1449 Chamberlain Drive, North Vancouver

\$3,389,000

HAVAN award winning 2017 custom built home by Naikoon! Situated on a quiet, LV cul de sac, this modern, industrial inspired, 4,206 sqft, 9 bed, 6 bath home, exudes quality & detail, w/ features you simply don't see in residential construction. The main enjoys a front to back open plan featuring exposed concrete walls & steel beams, rustic wood ceiling & concrete flrs, that seamlessly flows from the chef's kitchen w/ live edge island, to the 400 sq ft patio overlooking the grassy, fenced yard. The home enjoys 5 beds up (3 full bath), 3 down, w/2 in the legal suite & 1 in the nanny suite; dbl garage; triple glazed windows; HE mech; radiant heat; ICF foundation; & built w/ eco materials. On a sunny, south exposed, 6,820 sqft lot, homes like this in the Lynn Valley neighbourhood are a rarity!