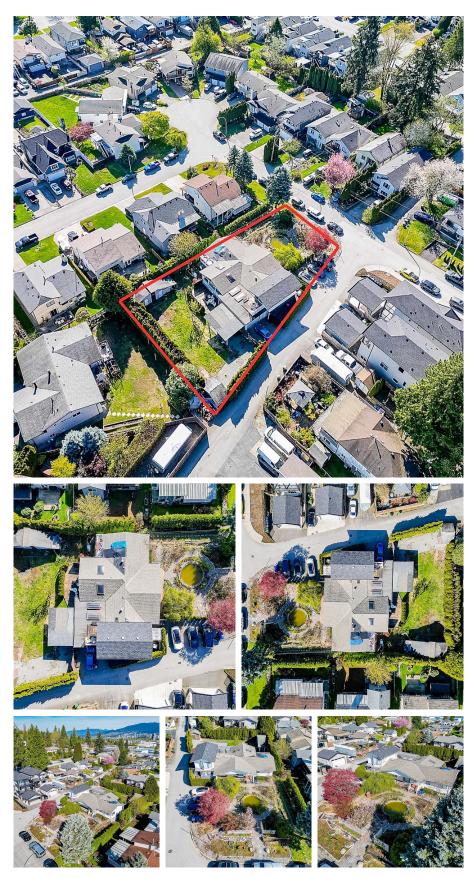

## 1977 Warwick Avenue, Port Coquitlam

\$2,650,000

SUBDIVISION IN PROCESS. This 14,470 sqft lot is in the process of being subdivided into TWO LOTS (8917.11 sqft & 5504.84 sqft). Each lot will be zoned RS-4 Residential and will be ready to build. Building plans have already been designed, with plans for Lot 1 to accommodate a single family home with a secondary suite and coach house and Lot 2 to accommodate a single family home with a secondary suite. The lengthy and expensive subdivision process is well underway. Lots can be delivered ready to build!

## **KEY INFORMATION**

MLS® R2872377 Residential Detached Lower Mary Hill 6 Bedrooms 5 Bathrooms 4,600 SF 14,470 SF Lot