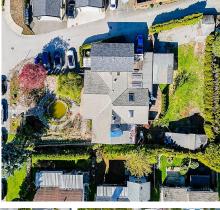

## 1977 Warwick Avenue, Port Coquitlam

\$2,650,000

SUBDIVISION IN PROCESS. This 14,470 sqft lot is in the process of being subdivided into TWO LOTS (8917.11 sqft & 5504.84 sqft). Each lot will be zoned RS-4 Residential and will be ready to build. Building plans have already been designed, with plans for Lot 1 to accommodate a single family home with a secondary suite and coach house and Lot 2 to accommodate a single family home with a secondary suite. The lengthy and expensive subdivision process is well underway. Lots can be delivered ready to build!