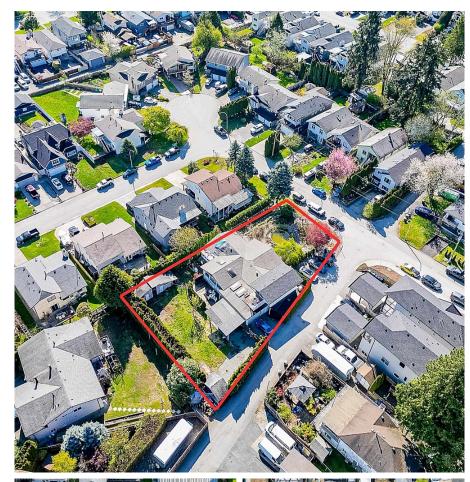

## 1977 Warwick Avenue, Port Coquitlam

\$2,650,000

SUBDIVISION IN PROCESS. This 14,470 sqft lot is in the process of being subdivided into TWO LOTS (8917.11 sqft & 5504.84 sqft). Each lot will be zoned RS-4 Residential and will be ready to build. Building plans have already been designed, with plans for Lot 1 to accommodate a single family home with a secondary suite and coach house and Lot 2 to accommodate a single family home with a secondary suite. The lengthy and expensive subdivision process is well underway. Lots can be delivered ready to build!

## **KEY INFORMATION**

MLS® R2872378

Land Only

Lower Mary Hill

o Bedrooms

o Bathrooms

o SF

14,470 SF Lot