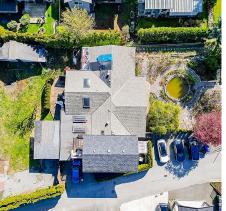

## 1977 Warwick Avenue, Port Coquitlam

\$2,650,000

SUBDIVISION IN PROCESS. This 14,470 sqft lot is in the process of being subdivided into TWO LOTS (8917.11 sqft & 5504.84 sqft). Each lot will be zoned RS-4 Residential and will be ready to build. Building plans have already been designed, with plans for Lot 1 to accommodate a single family home with a secondary suite and coach house and Lot 2 to accommodate a single family home with a secondary suite. The lengthy and expensive subdivision process is well underway. Lots can be delivered ready to build!