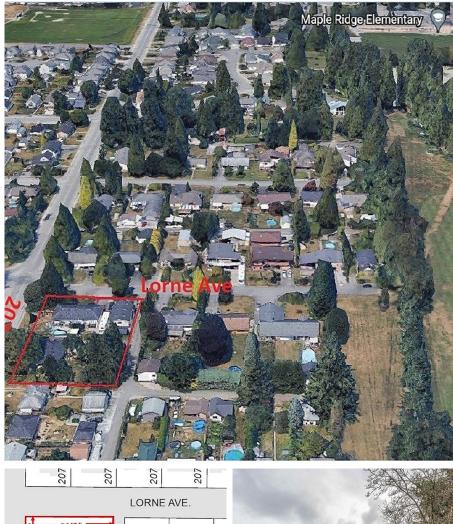

## 20710 Lorne Avenue, Maple Ridge

\$3,350,000

Developers, builders and investors ALERT!!!. Corner lot with two roads and one laneway. OCP calls for medium density multifamily, potential rezone to RM2 apartment, up to 2.5 FSR on the "major corridor residential" use. The location is in the historic, friendly and family-oriented Hammond neighborhood, the southwest corner of Maple Ridge. Close to shopping, Maple Meadow business park, hospital, public transit and Westcoast Express, highway network includes the Golden Ears bridge. Walking distance to Golf course, Hammond Community Centre, schools. the house is in a good condition, Upstairs 3 bdrms, newer renovated kitchen, laminate floors. Separate entry basement 2 bdrms suite with one laundry. Good rental income during the application period.

## **KEY INFORMATION**

MLS® R2872309 Residential Detached Southwest Maple Ridge 5 Bedrooms 3 Bathrooms 2,744 SF 13,156 SF Lot