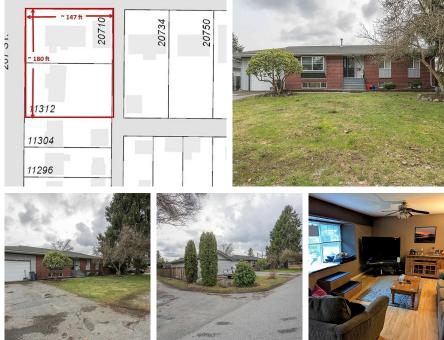

## 20710 Lorne Avenue, Maple Ridge

\$3,350,000

Developers, builders and investors ALERT!!!. Corner lot with two roads and one laneway. OCP calls for medium density multifamily, potential rezone to RM2 apartment, up to 2.5 FSR on the "major corridor residential" use. The location is in the historic, friendly and family-oriented Hammond neighborhood, the southwest corner of Maple Ridge. Close to shopping, Maple Meadow business park, hospital, public transit and Westcoast Express, highway network includes the Golden Ears bridge. Walking distance to Golf course, Hammond Community Centre, schools. the house is in a good condition, Upstairs 3 bdrms, newer renovated kitchen, laminate floors. Separate entry basement 2 bdrms suite with one laundry. Good rental income during the application period.

## **KEY INFORMATION**

MLS® R2872309 Residential Detached Southwest Maple Ridge 5 Bedrooms 3 Bathrooms 2,744 SF 13,156 SF Lot

## FEATURES

Year Built: 1965 Listed By: Panda Luxury Homes