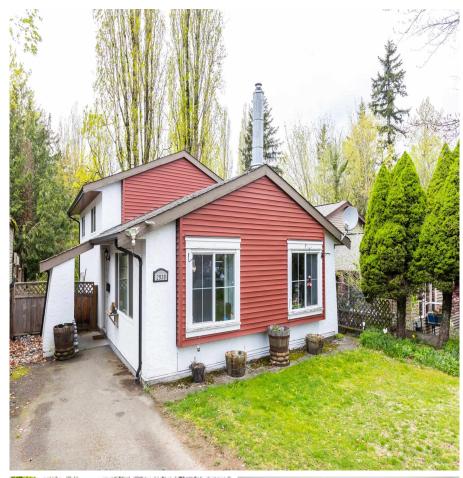

## 2939 Oriole Crescent, Abbotsford

\$899,900

Location! Location! Location! This single family home under \$900k is perfect for first time buyers who want a detached home instead of a townhome. Centrally located within walking distance to all levels of schools, Mouat Secondary, Howe Middle and John Maclure Elementary. Close to shopping, restaurants, Matsqui Rec Centre, Rotary Stadium and much more! 3 bedrooms up along with a full 4 piece bathroom. Main floor has kitchen, dining room, and living room. Down stairs there is a rec room for the kids along with a 4th bedroom / office / flex room. Bring your ideas and make this the perfect family starter home!

## **KEY INFORMATION**

MLS® R2872235

Residential Detached

Abbotsford West

4 Bedrooms

2 Bathrooms

1,586 SF

4,000 SF Lot