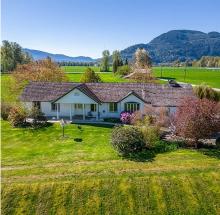

## 9356 Ross Road, Mission

\$1,599,900

Located in the most picturesque area of the Fraser Valley you will find this sprawling waterfront rancher on 9.5 Acres of flat, fertile agriculture property. Enjoy tranquil water and majestic mountain views from every room of this well designed farm home. Huge unfinished walkout basement with solarium awaits your ideas. Great opportunity to establish an equestrian centre, event venue, hobby farm or just relax and live the peaceful country lifestyle with canoeing, fishing and kayaking at your doorstep. Grounds boast established fruit and nut trees, grapevines, garden beds, a greenhouse and chicken coop. Relax on the massive 460 sq ft deck and soak in the breathtaking views. This rarely available acreage is truly a rural paradise! Short drive to Mission or Deroche.