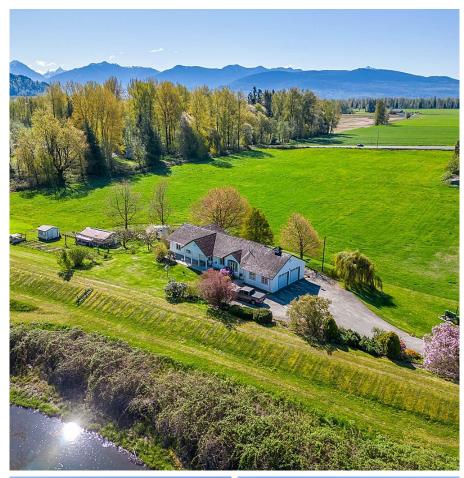

## 9356 Ross Road, Mission

\$1,599,900

Located in the most picturesque area of the Fraser Valley you will find this sprawling waterfront rancher on 9.5 Acres of flat, fertile agriculture property. Enjoy tranquil water and majestic mountain views from every room of this well designed farm home. Huge unfinished walkout basement with solarium awaits your ideas. Great opportunity to establish an equestrian centre, event venue, hobby farm or just relax and live the peaceful country lifestyle with canoeing, fishing and kayaking at your doorstep. Grounds boast established fruit and nut trees, grapevines, garden beds, a greenhouse and chicken coop. Relax on the massive 460 sq ft deck and soak in the breathtaking views. This rarely available acreage is truly a rural paradise! Short drive to Mission or Deroche.