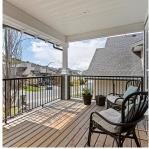

## 51033 Zander Place, Chilliwack

\$1,325,000

UPSIZE THE DREAM. 2 Storey w/walk out basement, 3,728 sq ft living space, 6 bedrms + den, 4 bathrms. Open concept main floor with 9 ft ceilings, living room with fireplace, family sized kitchen with gas range, quartz, soft close, inlay sink, island open to dining area with door to a supersized sundeck with vaulted cover and amazing views + a front porch too! Check the bedrm sizes, so much space for everyone, incl primary with dimmable lighting, walk in, deluxe ensuite. Lower level with fantastic family room (has roughed in plumbing for suite potential); walk out to a covered patio and level fenced backyard. Furnace and AC upgraded to larger quiet units to comfortably service this extra large home. 6,784 sq ft property, excellent location in the Eastern Hillsides, don't delay, view today.