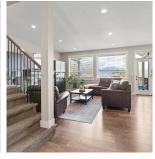

## 51033 Zander Place, Chilliwack

\$1,325,000

UPSIZE THE DREAM. 2 Storey w/walk out basement, 3,728 sq ft living space, 6 bedrms + den, 4 bathrms. Open concept main floor with 9 ft ceilings, living room with fireplace, family sized kitchen with gas range, quartz, soft close, inlay sink, island open to dining area with door to a supersized sundeck with vaulted cover and amazing views + a front porch too! Check the bedrm sizes, so much space for everyone, incl primary with dimmable lighting, walk in, deluxe ensuite. Lower level with fantastic family room (has roughed in plumbing for suite potential); walk out to a covered patio and level fenced backyard. Furnace and AC upgraded to larger quiet units to comfortably service this extra large home. 6,784 sq ft property, excellent location in the Eastern Hillsides, don't delay, view today.