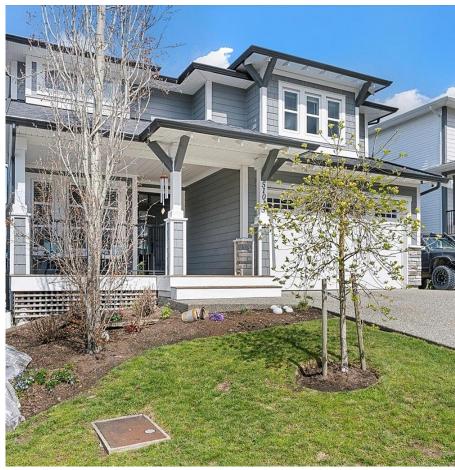

## 51033 Zander Place, Chilliwack

\$1,325,000

UPSIZE THE DREAM. 2 Storey w/walk out basement, 3,728 sq ft living space, 6 bedrms + den, 4 bathrms. Open concept main floor with 9 ft ceilings, living room with fireplace, family sized kitchen with gas range, quartz, soft close, inlay sink, island open to dining area with door to a supersized sundeck with vaulted cover and amazing views + a front porch too! Check the bedrm sizes, so much space for everyone, incl primary with dimmable lighting, walk in, deluxe ensuite. Lower level with fantastic family room (has roughed in plumbing for suite potential); walk out to a covered patio and level fenced backyard. Furnace and AC upgraded to larger quiet units to comfortably service this extra large home. 6,784 sq ft property, excellent location in the Eastern Hillsides, don't delay, view today.