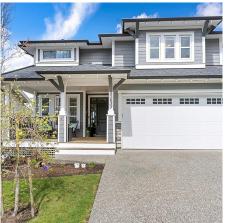

## 51033 Zander Place, Chilliwack

\$1,325,000

UPSIZE THE DREAM. 2 Storey w/walk out basement, 3,728 sq ft living space, 6 bedrms + den, 4 bathrms. Open concept main floor with 9 ft ceilings, living room with fireplace, family sized kitchen with gas range, quartz, soft close, inlay sink, island open to dining area with door to a supersized sundeck with vaulted cover and amazing views + a front porch too! Check the bedrm sizes, so much space for everyone, incl primary with dimmable lighting, walk in, deluxe ensuite. Lower level with fantastic family room (has roughed in plumbing for suite potential); walk out to a covered patio and level fenced backyard. Furnace and AC upgraded to larger quiet units to comfortably service this extra large home. 6,784 sq ft property, excellent location in the Eastern Hillsides, don't delay, view today.