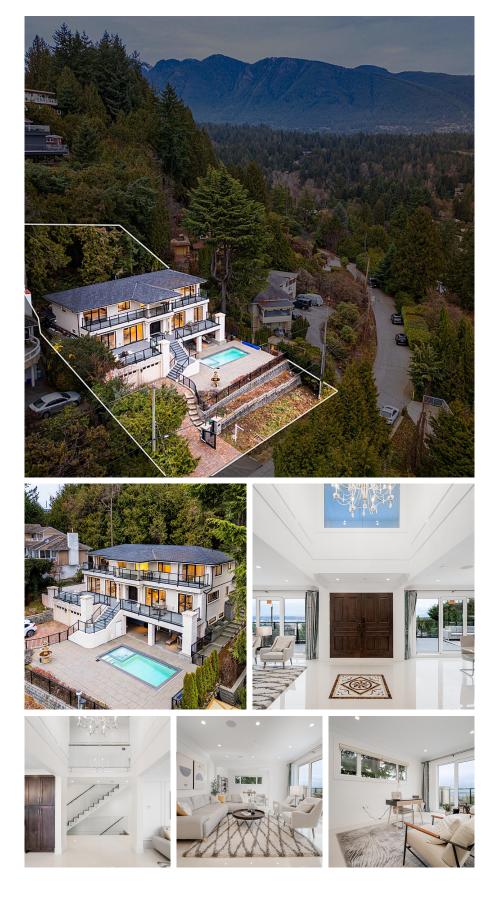

## 863 Younette Drive, West Vancouver

\$5,680,000

Impeccably crafted and overseen by architect, this residence is a sanctuary designed for modern families, emphasizing harmony and comfort. It seamlessly integrates with its natural surroundings and boasts thoughtfully balanced architecture. Perched atop a hill, this 3-level with walkout basement home provides unrivalled privacy. A gently sloping driveway connecting to a timelessly designed residence aligns with the mountain's backing, commanding breathtaking views of the city, Stanley Park, and the ocean with its wide SOUTH exposure (100.16 ft). The sun-drenched interior spans 5,428 sq ft with 7 bedrooms and a large den, complemented by comprehensive amenities for the utmost in leisure. It will make any guests feel welcome. 2 bedroom suite potential + new home warranty.

## FEATURES

Year Built: 2018 Views: Stanley Park & Ocean Listed By: Stilhavn Real Estate Services