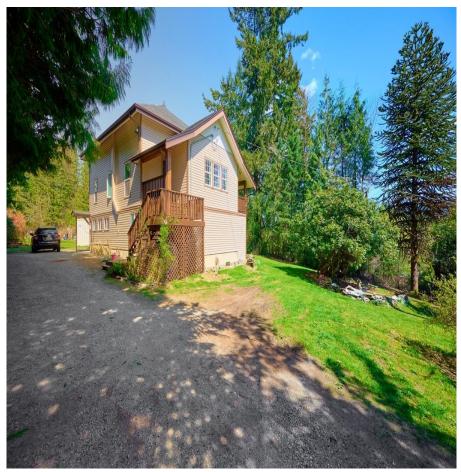

## 29889 Dewdney Trunk Road, Mission

\$1,125,000

A charmingly renovated former schoolhouse boasting a spacious living room complete with a natural gas fireplace. The fourth bedroom upstairs offers versatility as a potential office space. Generously sized bedrooms complement the property's expansive one-acre lot, which is landscaped with mature trees providing a sense of seclusion. Several lakes, and trails all moments away. Conveniently situated near the border of Maple Ridge and Mission.

## **KEY INFORMATION**

MLS® R2872530 Residential Detached Stave Falls 4 Bedrooms 2 Bathrooms 2,271 SF 43,560 SF Lot

## FEATURES

Year Built: 1914 Listed By: RE/MAX LIFESTYLES REALTY