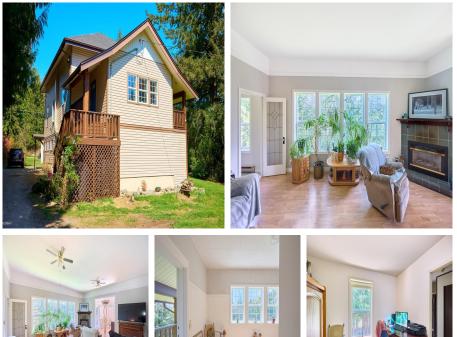

## 29889 Dewdney Trunk Road, Mission

\$1,125,000

A charmingly renovated former schoolhouse boasting a spacious living room complete with a natural gas fireplace. The fourth bedroom upstairs offers versatility as a potential office space. Generously sized bedrooms complement the property's expansive one-acre lot, which is landscaped with mature trees providing a sense of seclusion. Several lakes, and trails all moments away. Conveniently situated near the border of Maple Ridge and Mission.

## **KEY INFORMATION**

MLS® R2872530 Residential Detached Stave Falls 4 Bedrooms 2 Bathrooms 2,271 SF 43,560 SF Lot

## FEATURES

Year Built: 1914 Listed By: RE/MAX LIFESTYLES REALTY