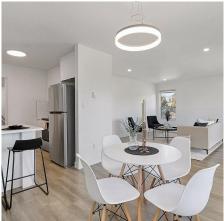

## 304 2750 Fuller Street, Abbotsford

\$474,999

Welcome to your TOP FLOOR corner unit at Valley View Terrace. This spacious 2 Bed 2 Bath has been fully renovated with many quality updates including laminate flooring, high-end stainless steel appliances, quartz countertops, a breakfast bar, freshly painted and ample cabinetry. Savour your morning coffee on the wrap around balcony which features beautiful mountain views surrounded by greenery. Abundance of natural light that dances through the generous windows. Located in Central Abbotsford just a short walk to various leisure activities, restaurants, and shopping. Easy access to Highway 1 and minutes away from Terry Fox Elementary School. 1 Garage parking and storage locker included. No age restrictions, Rentals/Pets Allowed. Open House Saturday May 4th, 1-3pm.