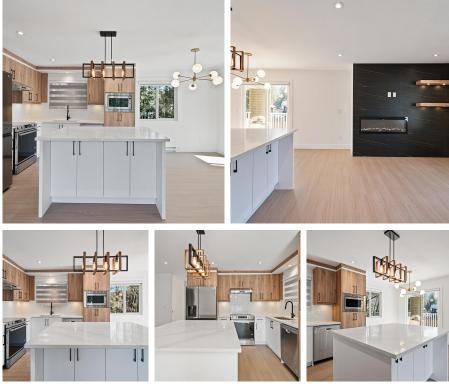

## 35271 Wells Gray Court, Abbotsford

\$999,000

Prime location in East Abbotsford! 5 Bed 3 Bath \*\*Fully Renovated in 2024\*\* Brand new appliances, brand new kitchen, new flooring, fresh paint, new window, huge covered sundeck, fully fenced yard, 2 separate laundry's and a 1 bedroom basement suite as a mortgage helper with separate entry. Located in a peaceful cul-de-sac nearby Prince Charles Elementary, Abbotsford Christian School, & Sandy Hill Elementary. It's the perfect location for families looking for a vibrant community to call home. Schedule a viewing today and experience the beauty and comfort it has to offer before its too late! \*\* OPEN HOUSE APRIL 27 & 28 \*\*