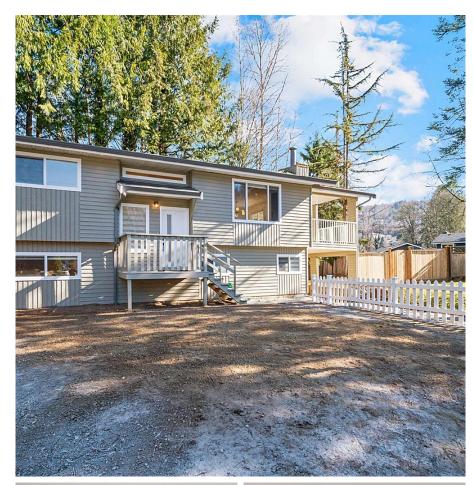

## 35271 Wells Gray Court, Abbotsford

\$999,000

Prime location in East Abbotsford! 5 Bed 3 Bath \*\*Fully Renovated in 2024\*\* Brand new appliances, brand new kitchen, new flooring, fresh paint, new window, huge covered sundeck, fully fenced yard, 2 separate laundry's and a 1 bedroom basement suite as a mortgage helper with separate entry. Located in a peaceful cul-de-sac nearby Prince Charles Elementary, Abbotsford Christian School, & Sandy Hill Elementary. It's the perfect location for families looking for a vibrant community to call home. Schedule a viewing today and experience the beauty and comfort it has to offer before its too late! \*\* OPEN HOUSE APRIL 27 & 28 \*\*

## **KEY INFORMATION**

MLS® R2872386 Residential Detached Abbotsford East 5 Bedrooms 3 Bathrooms 1,753 SF 7,797 SF Lot

## FEATURES

Year Built: 1979 Listed By: Nationwide Realty Corp.