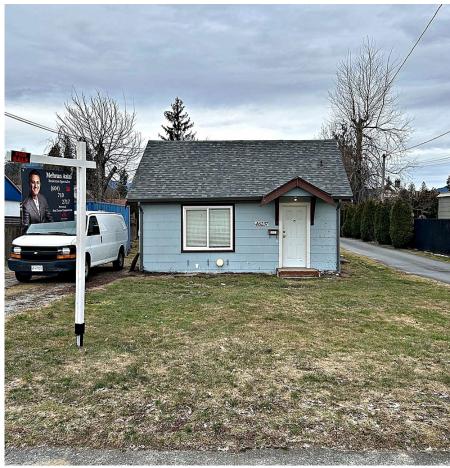

## 46237 Portage Avenue, Chilliwack

\$649,000

First time home buyer and investor alert! Cozy, clean, well maintained 2 bed 1 bath home on large 7405 sq ft lot located in central Chilliwack. Walking distance to schools, recreation, transit, restaurants and more with the newly revitalized 5 corners and district 1881 just minutes away. House is perfect for use as a rental property or for a small family looking to get into the market. Plenty of space for parking with extended driveway and detached garage. Bring the RV! Currently vacant, easy to show and available for quick possession!

## **KEY INFORMATION**

MLS® R2872491

Residential Detached

Chilliwack

2 Bedrooms

1 Bathroom

850 SF

7,405 SF Lot

## **FEATURES**

Year Built: 1936

Listed By: Royal Pacific Tri-Cities Realty