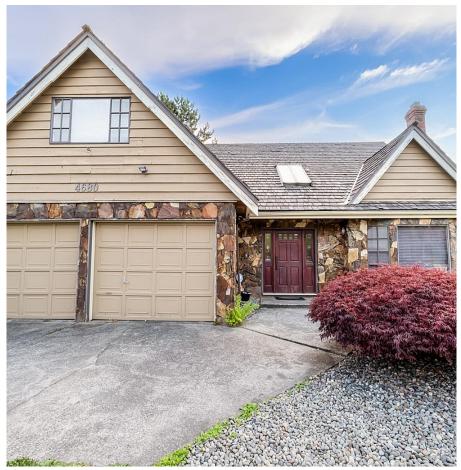

## 4680 Camlann Court, Richmond

\$1,989,000

Welcome to the BEAUTIFUL 'BOYD PARK' IN WEST RICHMOND! GREAT LOCATION & NEIGHBOURHOOD! Bright & spacious Executive home featuring 2,543 sq ft living area on a large 7,030 sq ft lot in a quiet cul-de-sac. Beautifully laid out & well maintained, 3 bdrms + Games (can be 4th bdrm) upstairs plus tons of storage, lots of updates, including high efficient furnace & boiler, updated laundry rm (2016), newer washer & dryer, new stove & newer dishwasher, microwave & rebuilt F/P, H/W flr for Living & Dining Rooms. Private backyard great for entertainment. Walking distance to West Richmond Community Centre, Hugh Boyd Park & School. 9 hole Pitch & Putt Golf Course, Tennis Court, Seafair neighbourhood shopping mall & minutes to Steveston Village & the dyke. Call now, won't last long!!!!

## **KEY INFORMATION**

MLS® R2872719 Residential Detached

Boyd Park

4 Bedrooms

3 Bathrooms

2,543 SF

7,030 SF Lot