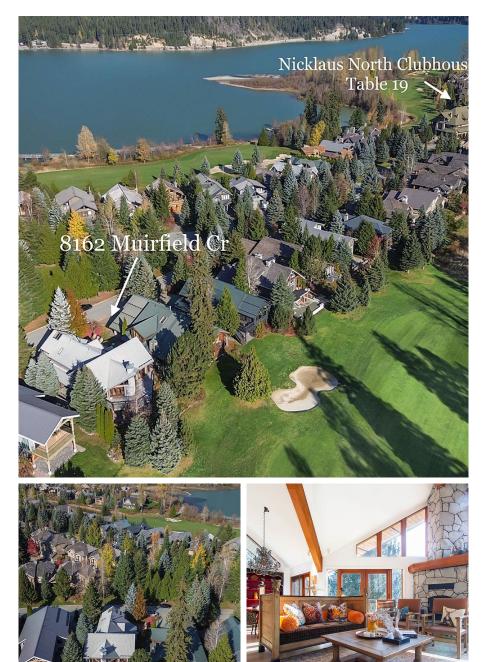

## 8162 Muirfield Crescent, Whistler

\$5,695,000

Rob Palm PREC\* 604.905.8833 rpalm@rennie.com rennie.com/robpalm Experience stunning Whistler Blackcomb views from this beautifully renovated and updated property on Nicklaus North Golf Course's 1st fairway. Its expansive south-facing deck seamlessly integrates with brand new kitchen, a renewed heart of the home perfect for gatherings with family and friends. You will love the 2 spacious bedrooms with new ensuites, a main-level primary suite with private deck, a 4th bedroom or office & lofted area. A 1 bed suite can be incorporated into the home or used as a rental. The generous garage easily accommodates your adventurous lifestyle. Nightly rental zoning offers personal use and rental opportunities to offset your investment into the exciting Whistler lifestyle. Walk to Meadow Park, bike to Whistler village, stroll to the lake or enjoy drinks at Table19

## **KEY INFORMATION**

MLS® R2872680 Residential Detached Green Lake Estates 5 Bedrooms 5 Bathrooms 3,487 SF 10,000 SF Lot

## FEATURES

Year Built: 1997 Views: WHISTLER AND BLACKCOMB VIEWS Listed By: rennie & associates realty ltd.

\* PERSONAL REAL ESTATE CORPORATION. THIS COMMUNICATION IS NOT INTENDED TO CAUSE OR INDUCE A BREACH OF AN EXISTING AGREEMENT(S). E.& O.E