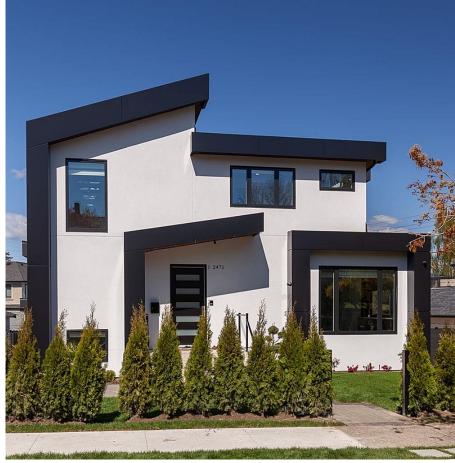

## 2471 Edgar Crescent, Vancouver

\$4,288,000

Modern NEW HOME just a two minute walk from PW High School and park on super quiet Edgar Crescent. This contemporary design gives a larger feel than it is . The open design and vaulted ceilings combined with built-ins and accents throughout make this home shine. The kitchen is complimented with Miele appliances and a high gloss cabinet finish. Downstairs there is a legal suite or mortgage helper with a well appointed recreation room for the owners as well. LIVE LARGE in this home!! Call today to book your showing or to get more details. Open House Saturday May 4 2-4PM.