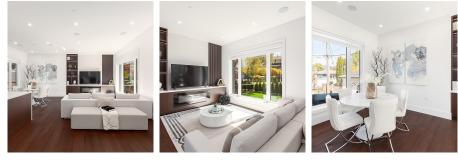

## 2471 Edgar Crescent, Vancouver

\$4,288,000

Modern NEW HOME just a two minute walk from PW High School and park on super quiet Edgar Crescent. This contemporary design gives a larger feel than it is . The open design and vaulted ceilings combined with built-ins and accents throughout make this home shine. The kitchen is complimented with Miele appliances and a high gloss cabinet finish. Downstairs there is a legal suite or mortgage helper with a well appointed recreation room for the owners as well. LIVE LARGE in this home!! Call today to book your showing or to get more details. Open House Saturday May 4 2-4PM.