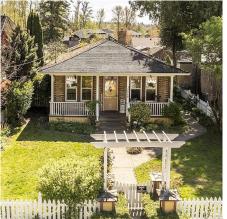

## 34866 Clayburn Road, Abbotsford

\$1,195,000

CLAYBURN VILLAGE! Step onto the veranda and enter into a luminous living room featuring a cozy gas fireplace. The dining area seamlessly transitions into a stunning kitchen, brimming with character. Adorned with quartz counters, farmhouse cabinets, imported tile, and a convenient prep sink nestled within the eating island, this kitchen is as functional as it is beautiful. A charming eating nook overlooks the backyard, creating the perfect spot to savor your surroundings. The residence boasts 2+ bdrms, a den, and 2 exquisite baths, complete with radiant in-floor heating. Abundant windows flood the space with natural light, complementing the rich hardwood floors. Tucked away in the back is a delightful studio/cottage, measuring 19x11, with power and water! Lane Access!