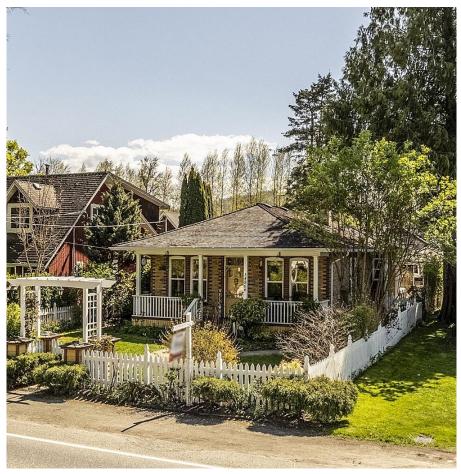

## 34866 Clayburn Road, Abbotsford

\$1,195,000

CLAYBURN VILLAGE! Step onto the veranda and enter into a luminous living room featuring a cozy gas fireplace. The dining area seamlessly transitions into a stunning kitchen, brimming with character. Adorned with quartz counters, farmhouse cabinets, imported tile, and a convenient prep sink nestled within the eating island, this kitchen is as functional as it is beautiful. A charming eating nook overlooks the backyard, creating the perfect spot to savor your surroundings. The residence boasts 2+ bdrms, a den, and 2 exquisite baths, complete with radiant in-floor heating. Abundant windows flood the space with natural light, complementing the rich hardwood floors. Tucked away in the back is a delightful studio/cottage, measuring 19x11, with power and water! Lane Access!