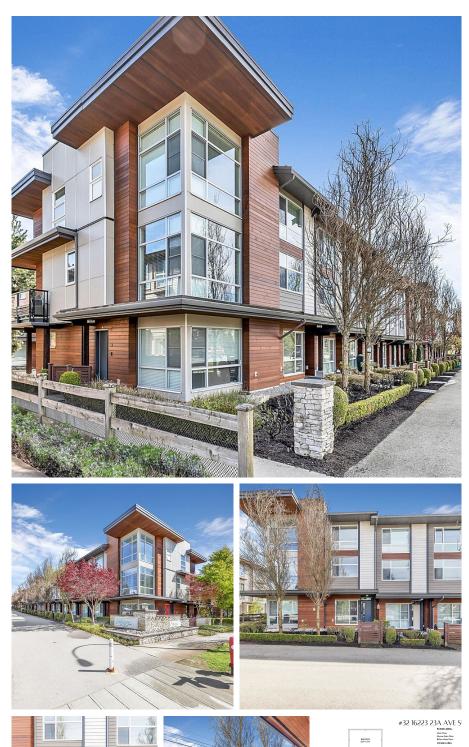

## 32 16223 23a Avenue, Surrey

\$950,000

### A SMART TOWNHOUSE with a MORTGAGE HELPER! you kidding me?! Discover the charm of BREEZE, a luxurious townhome complex nestled in Grandview South Surrey. Prepare to be wowed by naturally lit house and its elegant ambiance, boasting high ceilings and gleaming engineered

boasting high ceilings and gleaming engineered hardwood floors, all complemented by a spacious balcony for your relaxation. Thoughtfully upgraded with modern touches, including new SMART lighting, thermostat, and top-of-the-line appliances, featuring an EV charging station. Below suite was rented for \$1200; now vacant. This residence is move-in ready, offering walking distance to transit, Superstore, Walmart, Party City, Dollarama, Earls Kitchen, LaVieen Rose, Home Depot, schools etc. Minutes drive to US Border, White Rock pier, highways etc. Call and book an appointment!