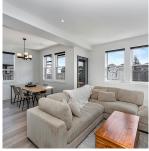

## 6557 Noblewood Pl, Sooke

\$839,900

This exquisite 3-bed home in Woodland Creek built by SC Smith Building Co. nestles within a serene neighbourhood, offering an ideal retreat for modern living. Inside, you're greeted by a timeless design that seamlessly blends functionality with elegance. The bright & spacious floorplan boasts southern exposures, ensuring ample natural light throughout the day. The open-concept main floor features 9' ceilings, a fully equipped kitchen with SS + gas range & quartz counters, flowing with luxury vinyl plank flooring into the cozy living room with a gas fireplace. Step outside onto the quiet patio & fully fenced yard which backs onto the "Sooke Trail System," providing safe walking & biking adventures right at your doorstep. Upstairs you'll find 3 generously sized bedrooms, the primary suite features built-in closet organizers and heated tile ensuite floors. This home is easy walking distance or a short drive to schools, parks & various amenities - perfect for families & individuals alike. (id:56120)