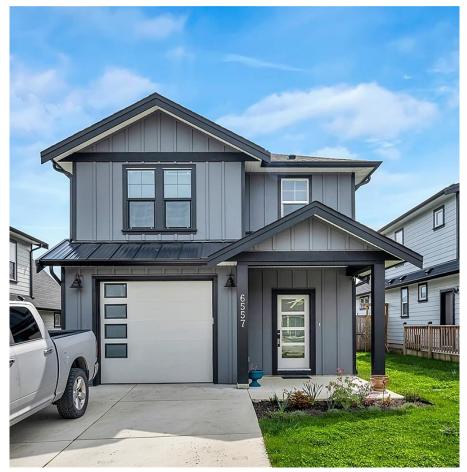

## 6557 Noblewood Pl, Sooke

\$839,900

This exquisite 3-bed home in Woodland Creek built by SC Smith Building Co. nestles within a serene neighbourhood, offering an ideal retreat for modern living. Inside, you're greeted by a timeless design that seamlessly blends functionality with elegance. The bright & spacious floorplan boasts southern exposures, ensuring ample natural light throughout the day. The open-concept main floor features 9' ceilings, a fully equipped kitchen with SS + gas range & quartz counters, flowing with luxury vinyl plank flooring into the cozy living room with a gas fireplace. Step outside onto the quiet patio & fully fenced yard which backs onto the "Sooke Trail System," providing safe walking & biking adventures right at your doorstep. Upstairs you'll find 3 generously sized bedrooms, the primary suite features built-in closet organizers and heated tile ensuite floors. This home is easy walking distance or a short drive to schools, parks & various amenities - perfect for families & individuals alike. (id:56120)