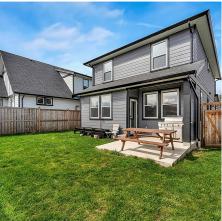

## 6557 Noblewood Pl, Sooke

\$839,900

This exquisite 3-bed home in Woodland Creek built by SC Smith Building Co. nestles within a serene neighbourhood, offering an ideal retreat for modern living. Inside, you're greeted by a timeless design that seamlessly blends functionality with elegance. The bright & spacious floorplan boasts southern exposures, ensuring ample natural light throughout the day. The open-concept main floor features 9' ceilings, a fully equipped kitchen with SS + gas range & quartz counters, flowing with luxury vinyl plank flooring into the cozy living room with a gas fireplace. Step outside onto the quiet patio & fully fenced yard which backs onto the "Sooke Trail System," providing safe walking & biking adventures right at your doorstep. Upstairs you'll find 3 generously sized bedrooms, the primary suite features built-in closet organizers and heated tile ensuite floors. This home is easy walking distance or a short drive to schools, parks & various amenities - perfect for families & individuals alike. (id:56120)