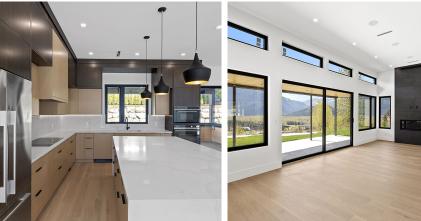

## 1608 Sisqa Peak Drive, Pemberton

\$2,398,000

This new 4 bedroom plus office, 4.5 bathroom residence is nestled in The Ridge community of Pemberton, on a cul-de-sac, with unparalleled views of Mt.Currie. It offers privacy and convenient access to Pemberton's exceptional trails. Inside you'll find an open floor plan, abundant natural light, and elegant white oak flooring. The chef's kitchen, complete with quartz countertops and Fisher & Paykel appliances, flows seamlessly to the covered patio and secluded backyard. The 1 bedroom suite is perfect as a mortgage helper or for accommodating a nanny. Other features: a double car garage, a heat pump for efficient climate control, and solar power for sustainability and cost efficiency. Come see this stunning home for yourself!