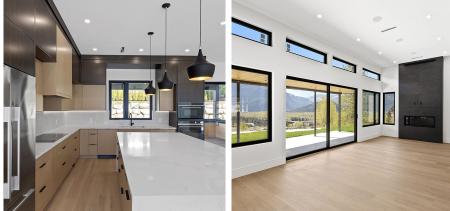

\* PERSONAL REAL ESTATE CORPORATION. THIS COMMUNICATION IS NOT INTENDED TO CAUSE OR INDUCE A BREACH OF AN EXISTING AGREEMENT(S). E.& O.E

This new 4 bedroom, 4.5 bathroom custom built home in the coveted Ridge community in Pemberton. Located on a cul-de-sac overlooking views of Mt. Currie, and steps from nature, this modern gem is a perfect family retreat. Designed to capture the view, the house is infolded with windows throughout, allowing for a bright and airy appeal. Inside the home you're welcomed by an open concept with a chef's kitchen, stainless steel appliances, a generous living space and elegant white oak floors throughout. Off the kitchen you'll find a large covered patio and secluded backyard. Also included with this property is a 1 bedroom nanny suite as well as climate controller throughout and solar power for cost efficiency and sustainability.