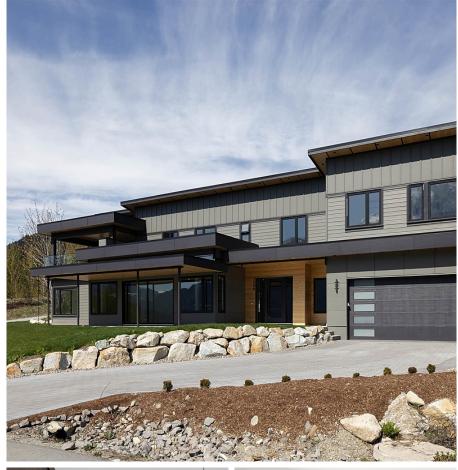

\* PERSONAL REAL ESTATE CORPORATION. THIS COMMUNICATION IS NOT INTENDED TO CAUSE OR INDUCE A BREACH OF AN EXISTING AGREEMENT(S). E.& O.E

This new 4 bedroom, 4.5 bathroom custom built home in the coveted Ridge community in Pemberton. Located on a cul-de-sac overlooking views of Mt. Currie, and steps from nature, this modern gem is a perfect family retreat. Designed to capture the view, the house is infolded with windows throughout, allowing for a bright and airy appeal. Inside the home you're welcomed by an open concept with a chef's kitchen, stainless steel appliances, a generous living space and elegant white oak floors throughout. Off the kitchen you'll find a large covered patio and secluded backyard. Also included with this property is a 1 bedroom nanny suite as well as climate controller throughout and solar power for cost efficiency and sustainability.

## FEATURES

Year Built: 2023 Views: Sweeping Mount Currie Views Listed By: rennie & associates realty ltd.