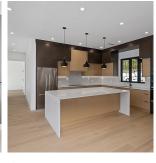

\* PERSONAL REAL ESTATE CORPORATION. THIS COMMUNICATION IS NOT INTENDED TO CAUSE OR INDUCE A BREACH OF AN EXISTING AGREEMENT(S). E.& O.E

This new 4 bedroom, 4.5 bathroom custom built home in the coveted Ridge community in Pemberton. Located on a cul-de-sac overlooking views of Mt. Currie, and steps from nature, this modern gem is a perfect family retreat. Designed to capture the view, the house is infolded with windows throughout, allowing for a bright and airy appeal. Inside the home you're welcomed by an open concept with a chef's kitchen, stainless steel appliances, a generous living space and elegant white oak floors throughout. Off the kitchen you'll find a large covered patio and secluded backyard. Also included with this property is a 1 bedroom nanny suite as well as climate controller throughout and solar power for cost efficiency and sustainability.