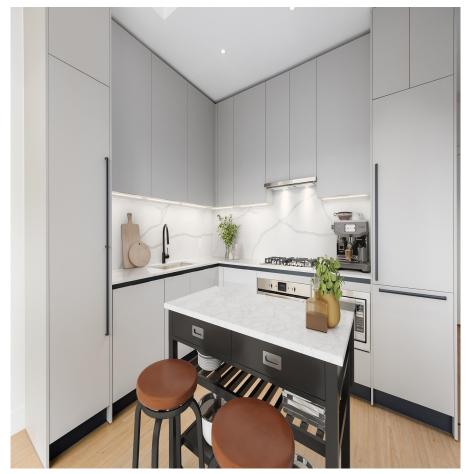

## 611 2235 E Broadway, Vancouver

\$699,000

QUIET NORTH FACING VIEWS! Move in now & rediscover the thing that matters most; quality. Dive into Popolo's community-centric ethos, nestled just steps from Commercial Drive. Perfect for the tech, legal, or culture enthusiast, this PENTHOUSE 1-bedroom layout boasts meticulously crafted kitchen & bathroom cabinetry in Italy by Veneta Cucine and an Italian appliance ensemble that whispers sophistication. Not merely a residence but a statement: the modern brick facade catches the eye, while two elevators, a 400 sq/ft Maker-space, and state-ofthe-art air conditioning anticipate your every need. Welcome to a place where you, the urban aficionado, truly belong. OPEN HOUSE MAY 18TH AND 19TH @ 1 PM to 3 PM.