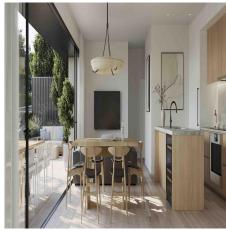

## 104 551 W 28th Avenue, Vancouver

\$2,224,900

Welcome to Soto on W28. Located on a quiet street just steps away from Queen Elizabeth Park, this 1,493 sqft 3 Bed 2.5 Bath townhome features expansive 20' wide interiors, up to 10' high ceilings, Gaggenau kitchen appliances, engineered flooring, A/C, private underground storage room & car park with direct access. Enjoy the beautiful mountain & city views on your huge private rooftop terrace!