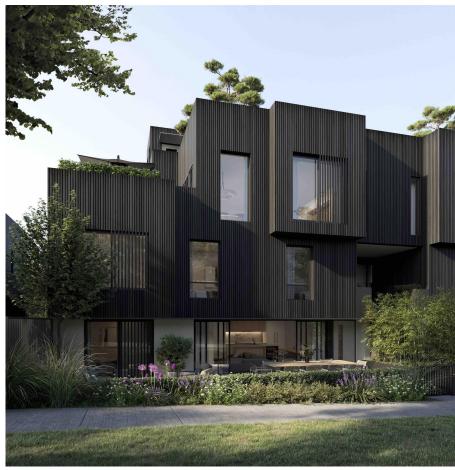

## 104 551 W 28th Avenue, Vancouver

\$2,224,900

Welcome to Soto on W28. Located on a quiet street just steps away from Queen Elizabeth Park, this 1,493 sqft 3 Bed 2.5 Bath townhome features expansive 20' wide interiors, up to 10' high ceilings, Gaggenau kitchen appliances, engineered flooring, A/C, private underground storage room & car park with direct access. Enjoy the beautiful mountain & city views on your huge private rooftop terrace!