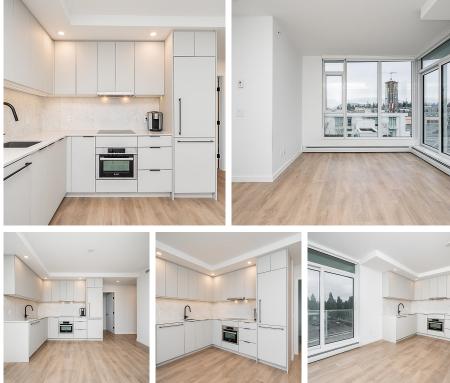

## 402 13685 102 Avenue, Surrey

\$599,000

Discover Georgetown by Anthem in Surrey Central: a modern 2 bedroom, 2 bathroom condo with a spacious 127 sq ft balcony. Enjoy upscale living with unmatched amenities: dedicated work space, advanced fitness centre, amenity room, outdoor theatre, serene courtyard with BBQs and fire pits, games room, and dog park. Minutes from T&T, Central City Mall, dining, and a 7-minute walk to the Skytrain for easy access to SFU, KPU, and future UBC campus. A prime opportunity for sophisticated city living. Please allow 24 notice for private showings. Open House May 18 & 19, 2pm-4pm.