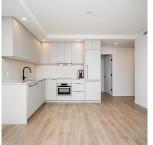

## 402 13685 102 Avenue, Surrey

\$599,000

Discover Georgetown by Anthem in Surrey Central: a modern 2 bedroom, 2 bathroom condo with a spacious 127 sq ft balcony. Enjoy upscale living with unmatched amenities: dedicated work space, advanced fitness centre, amenity room, outdoor theatre, serene courtyard with BBQs and fire pits, games room, and dog park. Minutes from T&T, Central City Mall, dining, and a 7-minute walk to the Skytrain for easy access to SFU, KPU, and future UBC campus. A prime opportunity for sophisticated city living. Please allow 24 notice for private showings. Open House May 4 & 5, 2pm-4pm.