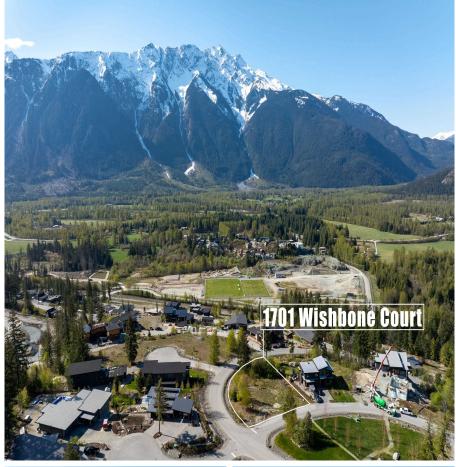

## 1701 Wishbone Court, Pemberton

\$699,000

Picturesque building lot perched above the valley floor with unparalleled views! Imagine all-day sun with the majestic Mount Currie staring at you from your brand-new build on this ready to go 16,988 sq ft parcel. Located in The Ridge neighbourhood where you are steps from all of Pemberton's recreational outdoor activities. This is a fantastic investment opportunity where zoning allows for separate carriage house and detached garage. Be part of The Ridge community and enjoy year-round access to all of Pemberton's worldclass biking and hiking trails. Whistler Blackcomb is about a half an hour away. Don't miss this chance to build your dream home in a dream location!

## **KEY INFORMATION**

MLS® R2873003 Land Only Pemberton o Bedrooms o Bathrooms o SF 16,988 SF Lot