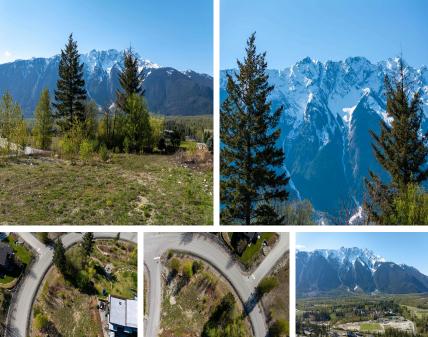

## 1701 Wishbone Court, Pemberton

\$699,000

Picturesque building lot perched above the valley floor with unparalleled views! Imagine all-day sun with the majestic Mount Currie staring at you from your brand-new build on this ready to go 16,988 sq ft parcel. Located in The Ridge neighbourhood where you are steps from all of Pemberton's recreational outdoor activities. This is a fantastic investment opportunity where zoning allows for separate carriage house and detached garage. Be part of The Ridge community and enjoy year-round access to all of Pemberton's worldclass biking and hiking trails. Whistler Blackcomb is about a half an hour away. Don't miss this chance to build your dream home in a dream location!

## FEATURES

Views: Mountain Views Listed By: Whistler Real Estate Company Limited