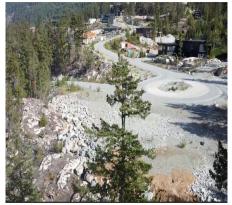

## 9232 Wedgemount Plateau Drive, Whistler

\$1,799,000

WedgeWoods is Whistler's best new neighbourhood. There are a very limited number of lots let to purchase and this one is a stunning clifftop parcel on the very edge of the development which border Garibaldi National Park. The serenity of this natural landscape is conveniently situated just 15 minutes from Whistler Village. This is truly the building opportunity you've been waiting for; at nearly 1 acre this lot has a 4629 max buildable (plus exemptions for basement, garage, mechanical etc.) and depending on your design, could require minimal site preparation. Dream big and incorporate the beautiful rocky knoll into your masterpiece or cantilever living space off the cliff! The world is your oyster with this one and the possibilities are endless.

## **KEY INFORMATION**

MLS® R2873037

Land Only

Wedge Woods

o Bedrooms

o Bathrooms

o SF

42,514 SF Lot