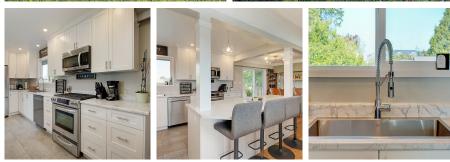

## 3240 Eldon Pl, Saanich

\$1,169,900

\*\*OPEN HOUSE Sat, May 18 2-4pm\*\*Welcome to 3240 Eldon Place. This super solid 5 bed/2 bath 2,300sf home has been well maintained and updated in recent years and is ready for you to move in. Upstairs the open concept kitchen/living/ dining area provides flexibility along with 3 bedrooms. The new deck gives access to a huge patio area and the massive flat and fully fenced West facing back yard with carriage house potential. Perfect for kids, dogs and family activities. Downstairs you will find 2 more bedrooms and a large family room. The lower level could easily be an in-law suite with its separate access. Updates include newer gas furnace, basement reno, kitchen with SS appliances, upstairs bathroom, refinished Oak floors and new paint upstairs, fresh exterior paint, new deck, exterior cladding and new windows throughout. The home is centrally located, just minutes to downtown, Uptown, amenities and Rudd Park is just down the street. (id:56120)