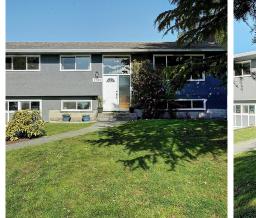

## 3240 Eldon Pl, Saanich

\$1,169,900

\*\*OPEN HOUSE Sat, May 18 2-4pm\*\*Welcome to 3240 Eldon Place. This super solid 5 bed/2 bath 2,300sf home has been well maintained and updated in recent years and is ready for you to move in. Upstairs the open concept kitchen/living/ dining area provides flexibility along with 3 bedrooms. The new deck gives access to a huge patio area and the massive flat and fully fenced West facing back yard with carriage house potential. Perfect for kids, dogs and family activities. Downstairs you will find 2 more bedrooms and a large family room. The lower level could easily be an in-law suite with its separate access. Updates include newer gas furnace, basement reno, kitchen with SS appliances, upstairs bathroom, refinished Oak floors and new paint upstairs, fresh exterior paint, new deck, exterior cladding and new windows throughout. The home is centrally located, just minutes to downtown, Uptown, amenities and Rudd Park is just down the street. (id:56120)