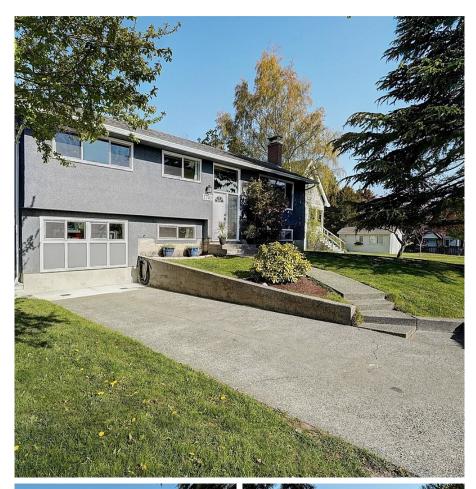

## 3240 Eldon Pl, Saanich

\$1,169,900

\*\*OPEN HOUSE Sat, May 18 2-4pm\*\*Welcome to 3240 Eldon Place. This super solid 5 bed/2 bath 2,300sf home has been well maintained and updated in recent years and is ready for you to move in. Upstairs the open concept kitchen/living/ dining area provides flexibility along with 3 bedrooms. The new deck gives access to a huge patio area and the massive flat and fully fenced West facing back yard with carriage house potential. Perfect for kids, dogs and family activities. Downstairs you will find 2 more bedrooms and a large family room. The lower level could easily be an in-law suite with its separate access. Updates include newer gas furnace, basement reno, kitchen with SS appliances, upstairs bathroom, refinished Oak floors and new paint upstairs, fresh exterior paint, new deck, exterior cladding and new windows throughout. The home is centrally located, just minutes to downtown, Uptown, amenities and Rudd Park is just down the street. (id:56120)