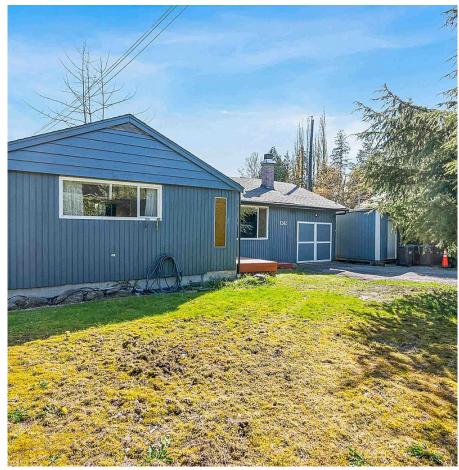

## 1242 Prairie Avenue, Port Coquitlam

\$1,400,000

This 1,712 sqft single-level partially renovated home boasts 4 bdrms, 3 baths, incl. a 1-bdrm inlaw suite w/ sep entrance – perfect for family or rental. Situated on a generous 7503 sqft corner lot and backing onto an alley, privacy is paramount. The zoning allowance for a coach house offers the flexibility to generate rental income. With the ability to hold and rent out the property in the short term, envision the possibility of building a new home with a coach house in the future, maximizing the potential of this prime location. Transit is at your doorstep, and schools & shopping are steps away. Whether you're looking for a comfortable family home, a savvy investment property, or a canvas for future development, this home offers the perfect blend of space, privacy, and potential.

## **KEY INFORMATION**

MLS® R2873080 Residential Detached

Birchland Manor

4 Bedrooms

3 Bathrooms

1,712 SF

7,503 SF Lot