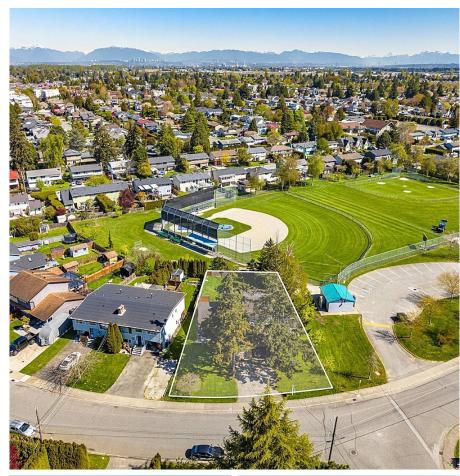

## 5267 Maple Crescent, Delta

\$1,488,000

DELTA MANOR, FULL DUPLEX (non-stratified). This house has one title but is two separated units. Each side is 3 bedroom, 1.5 bathroom. Backing onto to Maple Park Crescent park and only one adjacent neighbouring house. Large lot (9,375 sqft). Great potential build site under new Provincial guidelines. Primary transit route only 100m away. 15 minutes walk to both Ladner Village or the Ladner Leisure Center, City Hall, Delta Police, Delta Hospital.

## **KEY INFORMATION**

MLS® R2872917

Residential Detached

Delta Manor

6 Bedrooms

4 Bathrooms

2,844 SF

9,375 SF Lot