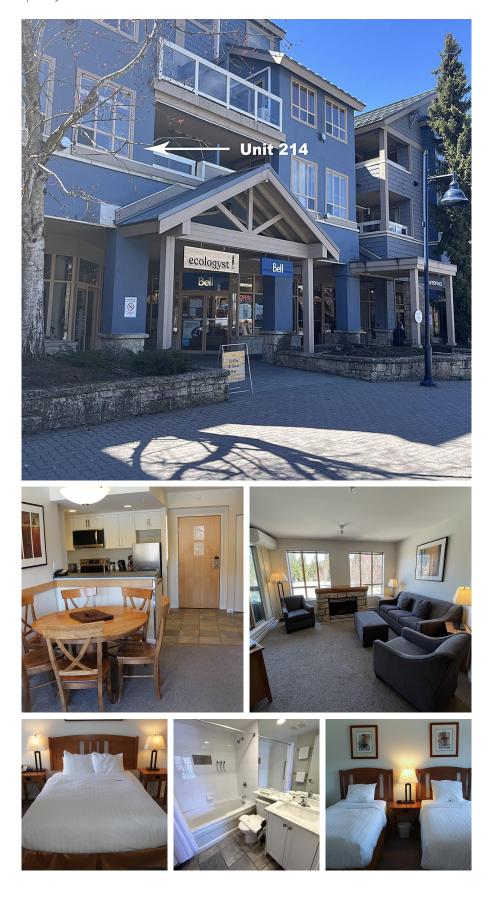

## **214 (wk 15)-4338 Main Street, Whistler** \$13,775

This Spring Ski Week 15 (Friday-Friday) at the Tyndall Stone Lodge offers a cozy 2-bedroom, 2bathroom unit, sleeping up to 6 people. It includes a full kitchen, in-suite laundry, and all the essentials. Week 15 often aligns with Easter break and the World Ski and Snowboard Festival. If you can't use your week, loan it to friends or rent it out. Plus, as an owner, enjoy year-round access to Whistler. Need extra weeks or a weekend getaway? Simply contact the Whiski Jack Resorts team. Recently renovated, the pool and hot tub area offer a tranquil escape. Enjoy views overlooking the Village stroll, Whistler Olympic Plaza, and Blackcomb Mountain. Perched above the delightful Purebread Bakery, offering a tempting selection of bakery treats for your enjoyment.

## **KEY INFORMATION**

MLS® R2873102 Residential Attached Whistler Village 2 Bedrooms 2 Bathrooms 777 SF

## FEATURES

Year Built: 1996 Views: Mountain Listed By: RE/MAX Sea to Sky Real Estate