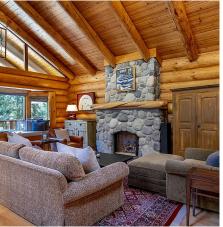

## 6310 Fairway Drive, Whistler

\$5,495,000

Exceptional craftsmanship and mountain living are on offer in this well-maintained log home situated on a quiet residential street moments from the Valley Trail, Whistler Village and Whistler Golf Course. At the heart of the home, the vaulted main living area connects you to the dining area and kitchen, while access to a sundrenched balcony with views of Blackcomb allows you to seamlessly include your outdoor space as part of the entertaining area. Backing onto a treed outlook, soak in silence from your hot tub, or relish in all the recreational conveniences that come with central living! The home is complete with ample bedrooms, a large family media room, garage, and convenient mudroom.