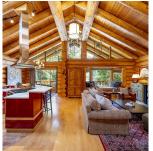

## 6310 Fairway Drive, Whistler

\$5,495,000

Exceptional craftsmanship and mountain living are on offer in this well-maintained log home situated on a quiet residential street moments from the Valley Trail, Whistler Village and Whistler Golf Course. At the heart of the home, the vaulted main living area connects you to the dining area and kitchen, while access to a sundrenched balcony with views of Blackcomb allows you to seamlessly include your outdoor space as part of the entertaining area. Backing onto a treed outlook, soak in silence from your hot tub, or relish in all the recreational conveniences that come with central living! The home is complete with ample bedrooms, a large family media room, garage, and convenient mudroom.