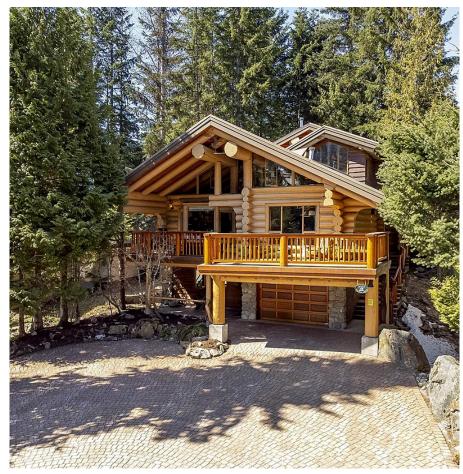

## 6310 Fairway Drive, Whistler

\$5,495,000

Exceptional craftsmanship and mountain living are on offer in this well-maintained log home situated on a quiet residential street moments from the Valley Trail, Whistler Village and Whistler Golf Course. At the heart of the home, the vaulted main living area connects you to the dining area and kitchen, while access to a sundrenched balcony with views of Blackcomb allows you to seamlessly include your outdoor space as part of the entertaining area. Backing onto a treed outlook, soak in silence from your hot tub, or relish in all the recreational conveniences that come with central living! The home is complete with ample bedrooms, a large family media room, garage, and convenient mudroom.