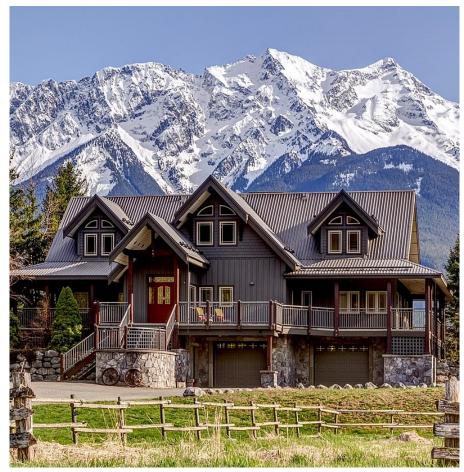

## 1360 Collins Road, Pemberton

\$3,320,000

Don't miss out on this rare opportunity to own acreage on Collins Rd, the most coveted street in the beautiful Pemberton Valley just minutes to the amenities of town! This timeless, 10-acre country retreat is just 25 minutes north of Whistler and 2 hours from Vancouver, with NO FOREIGN BUYER BAN! This is the relaxed, rural lifestyle every urban dweller dreams of. Natural light fills every room of this south facing, 4404sqft custom home boasting timber frame post and beam construction, stunning vistas of Mt Currie with mature trees and landscaped grounds providing incredible privacy. Quality engineered construction built to last with all permits and occupancy. Zoning allows for a 2nd farm residence as well as horticulture, equestrian pursuits, B&B, agritourism, weddings & events.