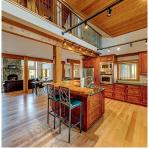

## 1360 Collins Road, Pemberton

\$3,320,000

Don't miss out on this rare opportunity to own acreage on Collins Rd, the most coveted street in the beautiful Pemberton Valley just minutes to the amenities of town! This timeless, 10-acre country retreat is just 25 minutes north of Whistler and 2 hours from Vancouver, with NO FOREIGN BUYER BAN! This is the relaxed, rural lifestyle every urban dweller dreams of. Natural light fills every room of this south facing, 4404sqft custom home boasting timber frame post and beam construction, stunning vistas of Mt Currie with mature trees and landscaped grounds providing incredible privacy. Quality engineered construction built to last with all permits and occupancy. Zoning allows for a 2nd farm residence as well as horticulture, equestrian pursuits, B&B, agritourism, weddings & events.