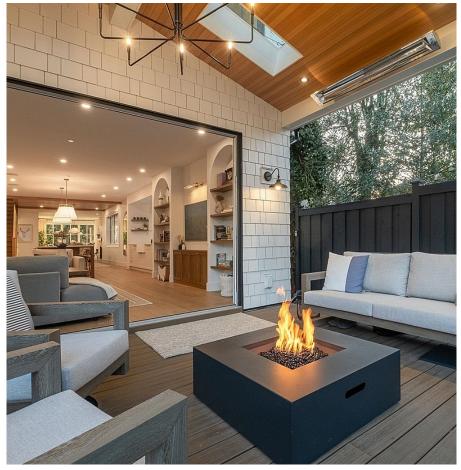

## 732 Westmoreland Crescent, North Vancouver

\$3,578,000

Naikoon built, this 5 bed w/ legal suite home offers city views and is minutes to Edgemont Village. With exquisite arched features, custom millwork, moldings, built-ins, & wainscoting throughout, plus a distinctive oak ceiling in dining. Features a chef's kitchen with a large central island, integrated FP appliances, & wide plank hardwood, plus AC. The primary boasts city views, vaulted 13 ft ceilings, a generous walk-in, Luxurious ensuite equipped with a deep soaker tub and a glassenclosed shower. The interior living space seamlessly connects to the outdoor living area through large eclipse door, opening up to a covered patio w/heaters, a hot tub, fire pit, turf lawn & irrigated gardens. Heated storage for all your toys. Highlands and Handsworth Schools. 2-5-10 warranty.