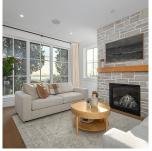

## 732 Westmoreland Crescent, North Vancouver

\$3,578,000

Naikoon built, this 5 bed w/ legal suite home offers city views and is minutes to Edgemont Village. With exquisite arched features, custom millwork, moldings, built-ins, & wainscoting throughout, plus a distinctive oak ceiling in dining. Features a chef's kitchen with a large central island, integrated FP appliances, & wide plank hardwood, plus AC. The primary boasts city views, vaulted 13 ft ceilings, a generous walk-in, Luxurious ensuite equipped with a deep soaker tub and a glassenclosed shower. The interior living space seamlessly connects to the outdoor living area through large eclipse door, opening up to a covered patio w/heaters, a hot tub, fire pit, turf lawn & irrigated gardens. Heated storage for all your toys. Highlands and Handsworth Schools. 2-5-10 warranty.