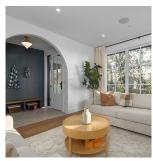

## 732 Westmoreland Crescent, North Vancouver

\$3,578,000

Naikoon built, this 5 bed w/ legal suite home offers city views and is minutes to Edgemont Village. With exquisite arched features, custom millwork, moldings, built-ins, & wainscoting throughout, plus a distinctive oak ceiling in dining. Features a chef's kitchen with a large central island, integrated FP appliances, & wide plank hardwood, plus AC. The primary boasts city views, vaulted 13 ft ceilings, a generous walk-in, Luxurious ensuite equipped with a deep soaker tub and a glassenclosed shower. The interior living space seamlessly connects to the outdoor living area through large eclipse door, opening up to a covered patio w/heaters, a hot tub, fire pit, turf lawn & irrigated gardens. Heated storage for all your toys. Highlands and Handsworth Schools. 2-5-10 warranty.