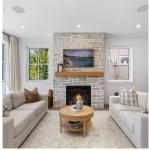

## 732 Westmoreland Crescent, North Vancouver

\$3,578,000

Naikoon built, this 5 bed w/ legal suite home offers city views and is minutes to Edgemont Village. With exquisite arched features, custom millwork, moldings, built-ins, & wainscoting throughout, plus a distinctive oak ceiling in dining. Features a chef's kitchen with a large central island, integrated FP appliances, & wide plank hardwood, plus AC. The primary boasts city views, vaulted 13 ft ceilings, a generous walk-in, Luxurious ensuite equipped with a deep soaker tub and a glassenclosed shower. The interior living space seamlessly connects to the outdoor living area through large eclipse door, opening up to a covered patio w/heaters, a hot tub, fire pit, turf lawn & irrigated gardens. Heated storage for all your toys. Highlands and Handsworth Schools. 2-5-10 warranty.