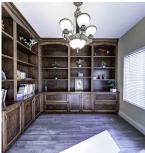

## 11520 Lapwing Crescent, Richmond

\$2,990,000

Luxury PARKSIDE MANSION on prestigous Westwind. Owner spent over 300K tastfully renovated this cozy home in 2017, including hardwood floors, marble entrance, cabinets, replaced windows/skylite, fireplace, granite countertops, full reno on all bathrooms, add-on surronding sound speakers, electronic gate & metal fence added, exterior/interior paitings, and redesign Japanese style garden. OPEN floor plan and private manicured garden with fish pond; 4 Ensuited Bedrooms up, office and one bdrm on main, spacious living space, dining all through family room with vaulted ceiling. Radiant heat, A/ C, HRV, 3-car garage. Mountains and park views from bedrooms and covered deck. Potential for a side suite on main with separate entrance. Westwind Elem. & London/Macmath Sec