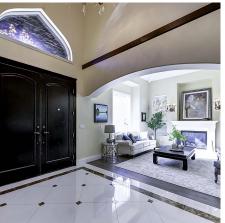

## 11520 Lapwing Crescent, Richmond

\$2,990,000

Luxury PARKSIDE MANSION on prestigous Westwind. Owner spent over 300K tastfully renovated this cozy home in 2017, including hardwood floors, marble entrance, cabinets, replaced windows/skylite, fireplace, granite countertops, full reno on all bathrooms, add-on surronding sound speakers, electronic gate & metal fence added, exterior/interior paitings, and redesign Japanese style garden. OPEN floor plan and private manicured garden with fish pond; 4 Ensuited Bedrooms up, office and one bdrm on main, spacious living space, dining all through family room with vaulted ceiling. Radiant heat, A/ C, HRV, 3-car garage. Mountains and park views from bedrooms and covered deck. Potential for a side suite on main with separate entrance. Westwind Elem. & London/Macmath Sec