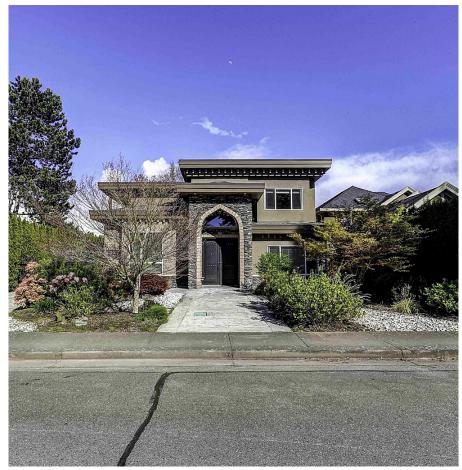

## 11520 Lapwing Crescent, Richmond

\$2,990,000

Luxury PARKSIDE MANSION on prestigous Westwind. Owner spent over 300K tastfully renovated this cozy home in 2017, including hardwood floors, marble entrance, cabinets, replaced windows/skylite, fireplace, granite countertops, full reno on all bathrooms, add-on surronding sound speakers, electronic gate & metal fence added, exterior/interior paitings, and redesign Japanese style garden. OPEN floor plan and private manicured garden with fish pond; 4 Ensuited Bedrooms up, office and one bdrm on main, spacious living space, dining all through family room with vaulted ceiling. Radiant heat, A/ C, HRV, 3-car garage. Mountains and park views from bedrooms and covered deck. Potential for a side suite on main with separate entrance. Westwind Elem. & London/Macmath Sec

## **KEY INFORMATION**

MLS® R2873422

Residential Detached

Westwind

5 Bedrooms

6 Bathrooms

3,538 SF

7,763 SF Lot

## **FEATURES**

Year Built: 2004

Views: Mountain View & Park beside

Listed By: Luxmore Realty