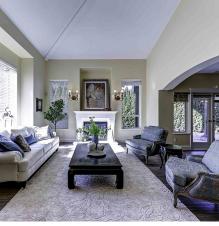

## 11520 Lapwing Crescent, Richmond

\$2,990,000

Luxury PARKSIDE MANSION on prestigous Westwind. Owner spent over 300K tastfully renovated this cozy home in 2017, including hardwood floors, marble entrance, cabinets, replaced windows/skylite, fireplace, granite countertops, full reno on all bathrooms, add-on surronding sound speakers, electronic gate & metal fence added, exterior/interior paitings, and redesign Japanese style garden. OPEN floor plan and private manicured garden with fish pond; 4 Ensuited Bedrooms up, office and one bdrm on main, spacious living space, dining all through family room with vaulted ceiling. Radiant heat, A/ C, HRV, 3-car garage. Mountains and park views from bedrooms and covered deck. Potential for a side suite on main with separate entrance. Westwind Elem. & London/Macmath Sec