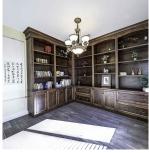

## 11520 Lapwing Crescent, Richmond

\$2,990,000

Luxury PARKSIDE MANSION on prestigous Westwind. Owner spent over 300K tastfully renovated this cozy home in 2017, including hardwood floors, marble entrance, cabinets, replaced windows/skylite, fireplace, granite countertops, full reno on all bathrooms, add-on surronding sound speakers, electronic gate & metal fence added, exterior/interior paitings, and redesign Japanese style garden. OPEN floor plan and private manicured garden with fish pond; 4 Ensuited Bedrooms up, office and one bdrm on main, spacious living space, dining all through family room with vaulted ceiling. Radiant heat, A/ C, HRV, 3-car garage. Mountains and park views from bedrooms and covered deck. Potential for a side suite on main with separate entrance. Westwind Elem. & London/Macmath Sec