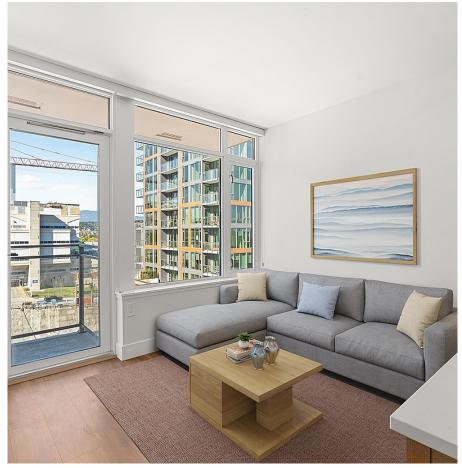

## 906 258 Nelson's Court, New Westminster

\$589,000

Welcome home to THE BEST DESIGNED 1 BEDROOM floor plan at the COLUMBIA by WESGROUP, in the fantastic Brewery District! This spacious residence offers over 600 Sq.Ft. of Indoor/Outdoor space on the quiet side of the building! Boasting floor to ceiling windows with natural light flowing throughout, oversized kitchen island, gas cooktop, & a generous sized balcony perfect for morning coffees or evening BBQ's! Amazing Amenities: 10,000 Sq.Ft. Clubhouse w/ Exercise Facility, indoor/outdoor Terrace Lounge with dining area, Firepit, Playground, Garden Plots, & Bike/Dog Wash. With proximity to Sapperton Skytrain Station, Royal Columbian Hospital, Shopping, Groceries, Restaurants, & Parks, an effortless lifestyle awaits! MUST SEE VIRTUAL TOUR!