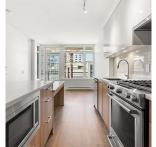

## 906 258 Nelson's Court, New Westminster

\$589,000

Welcome home to THE BEST DESIGNED 1 BEDROOM floor plan at the COLUMBIA by WESGROUP, in the fantastic Brewery District! This spacious residence offers over 600 Sq.Ft. of Indoor/Outdoor space on the quiet side of the building! Boasting floor to ceiling windows with natural light flowing throughout, oversized kitchen island, gas cooktop, & a generous sized balcony perfect for morning coffees or evening BBQ's! Amazing Amenities: 10,000 Sq.Ft. Clubhouse w/ Exercise Facility, indoor/outdoor Terrace Lounge with dining area, Firepit, Playground, Garden Plots, & Bike/Dog Wash. With proximity to Sapperton Skytrain Station, Royal Columbian Hospital, Shopping, Groceries, Restaurants, & Parks, an effortless lifestyle awaits! MUST SEE VIRTUAL TOUR!