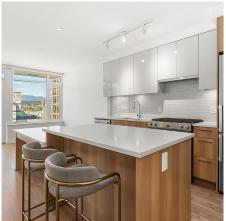

## 906 258 Nelson's Court, New Westminster

\$589,000

Welcome home to THE BEST DESIGNED 1 BEDROOM floor plan at the COLUMBIA by WESGROUP, in the fantastic Brewery District! This spacious residence offers over 600 Sq.Ft. of Indoor/Outdoor space on the quiet side of the building! Boasting floor to ceiling windows with natural light flowing throughout, oversized kitchen island, gas cooktop, & a generous sized balcony perfect for morning coffees or evening BBQ's! Amazing Amenities: 10,000 Sq.Ft. Clubhouse w/ Exercise Facility, indoor/outdoor Terrace Lounge with dining area, Firepit, Playground, Garden Plots, & Bike/Dog Wash. With proximity to Sapperton Skytrain Station, Royal Columbian Hospital, Shopping, Groceries, Restaurants, & Parks, an effortless lifestyle awaits! MUST SEE VIRTUAL TOUR!