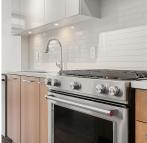

## 906 258 Nelson's Court, New Westminster

\$589,000

Welcome home to THE BEST DESIGNED 1 BEDROOM floor plan at the COLUMBIA by WESGROUP, in the fantastic Brewery District! This spacious residence offers over 600 Sq.Ft. of Indoor/Outdoor space on the quiet side of the building! Boasting floor to ceiling windows with natural light flowing throughout, oversized kitchen island, gas cooktop, & a generous sized balcony perfect for morning coffees or evening BBQ's! Amazing Amenities: 10,000 Sq.Ft. Clubhouse w/ Exercise Facility, indoor/outdoor Terrace Lounge with dining area, Firepit, Playground, Garden Plots, & Bike/Dog Wash. With proximity to Sapperton Skytrain Station, Royal Columbian Hospital, Shopping, Groceries, Restaurants, & Parks, an effortless lifestyle awaits! MUST SEE VIRTUAL TOUR!