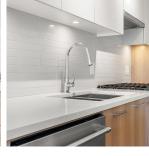

## 906 258 Nelson's Court, New Westminster

\$589,000

Welcome home to THE BEST DESIGNED 1 BEDROOM floor plan at the COLUMBIA by WESGROUP, in the fantastic Brewery District! This spacious residence offers over 600 Sq.Ft. of Indoor/Outdoor space on the quiet side of the building! Boasting floor to ceiling windows with natural light flowing throughout, oversized kitchen island, gas cooktop, & a generous sized balcony perfect for morning coffees or evening BBQ's! Amazing Amenities: 10,000 Sq.Ft. Clubhouse w/ Exercise Facility, indoor/outdoor Terrace Lounge with dining area, Firepit, Playground, Garden Plots, & Bike/Dog Wash. With proximity to Sapperton Skytrain Station, Royal Columbian Hospital, Shopping, Groceries, Restaurants, & Parks, an effortless lifestyle awaits! MUST SEE VIRTUAL TOUR!