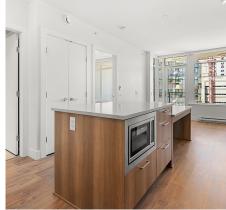

## 906 258 Nelson's Court, New Westminster

\$589,000

Welcome home to THE BEST DESIGNED 1 BEDROOM floor plan at the COLUMBIA by WESGROUP, in the fantastic Brewery District! This spacious residence offers over 600 Sq.Ft. of Indoor/Outdoor space on the quiet side of the building! Boasting floor to ceiling windows with natural light flowing throughout, oversized kitchen island, gas cooktop, & a generous sized balcony perfect for morning coffees or evening BBQ's! Amazing Amenities: 10,000 Sq.Ft. Clubhouse w/ Exercise Facility, indoor/outdoor Terrace Lounge with dining area, Firepit, Playground, Garden Plots, & Bike/Dog Wash. With proximity to Sapperton Skytrain Station, Royal Columbian Hospital, Shopping, Groceries, Restaurants, & Parks, an effortless lifestyle awaits! MUST SEE VIRTUAL TOUR!