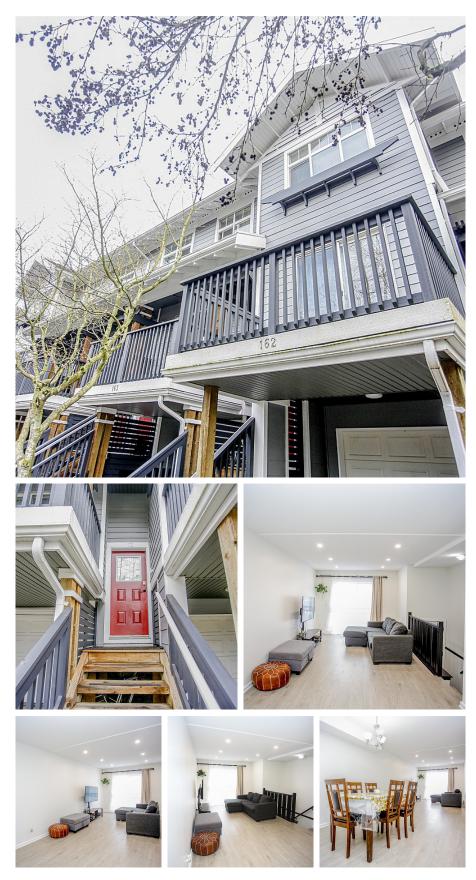

## 162 15236 36 Avenue, Surrey

\$845,000

This well-kept 1559 sq.ft. townhome is located in the Sundance complex, Morgan Creek area of South Surrey. Home features 3 bdrm, 1.5 bthrm, spacious kitchen/eating area, living space, and bonus flex room on the lower level. This bright and sunny home features lots of natural light throughout with a balcony off the living room AND kitchen PLUS an additional large, private backyard through the flex room. Recently updated floors, paint, lighting fixtures, hot water tank, and more. Walking distance to Rosemary Heights Elementary, and close by to grocery stores, shopping, amenities, Southpointe Exchange and Highway 99. Includes access to kids playground and clubhouse with exercise room, kids floor hockey rink, kitchen and large outdoor patio. Don't miss this one!