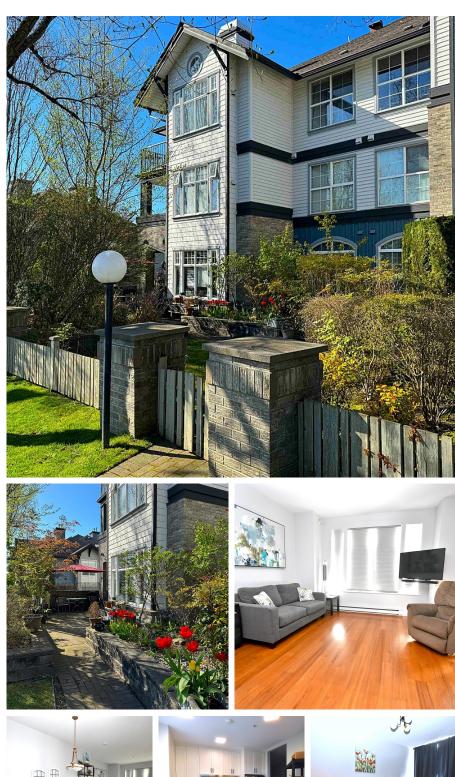

## 201 83 Star Crescent, New Westminster

\$649,799

Renovated and move in ready 2 bedroom 2 bathroom 952 sqft ground floor corner condo with private entrance and partially covered patio! This townhouse esque home is on the south facing "quiet" side of the complex near the River Walk waterfront trail and beach. Kitchen and bathrooms were fully renovated in 2022 with new soft close cabinets, custom faucets, stainless steel appliances, hardwood floors and much more. Master bedroom features a spacious 9' deep walk in closet. Maintenance fee includes gas fireplace + hot water. Building was re-piped in 2022. Storage locker included. Quick access to Port Royal Park, the Queensborough Perimeter Trail, and the Q to Q ferry. Measurements approximate & info not guaranteed. Buyers to verify if deemed important. Open house Saturday April 27, 2-4 PM.