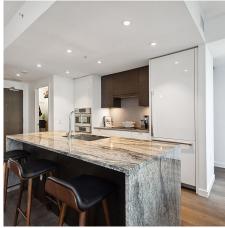

## 102 1688 Pullman Porter Street, Vancouver

\$1,599,900

Welcome to Navio South, exceptional quality by Concert Properties. This parkside TH ft 2 levels of bright & open living space, w/ 2 beds & 3 full baths. Features include overheight ceilings, AC, & engineered hardwood flooring throughout. A chef's kitchen include full size Bosch app., quartz waterfall counters & large island w/ breakfast bar. Dining/living areas open onto a spacious private patio, perfect for warm summers. Above, is a primary bed w/ ample closet space & spa-like ensuite complete w/ heated floors. 2nd bed is generously sized & there is a flex area that can serve as an office or play area. Walk out onto False Creek seawall and experience an uncompromised lifestyle in this waterfront enclave - dining, cafes, parks, and Skytrain just steps from your coveted seawall address.