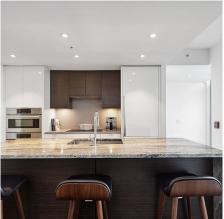

## 102 1688 Pullman Porter Street, Vancouver

\$1,599,900

Welcome to Navio South, exceptional quality by Concert Properties. This parkside TH ft 2 levels of bright & open living space, w/ 2 beds & 3 full baths. Features include overheight ceilings, AC, & engineered hardwood flooring throughout. A chef's kitchen include full size Bosch app., quartz waterfall counters & large island w/ breakfast bar. Dining/living areas open onto a spacious private patio, perfect for warm summers. Above, is a primary bed w/ ample closet space & spa-like ensuite complete w/ heated floors. 2nd bed is generously sized & there is a flex area that can serve as an office or play area. Walk out onto False Creek seawall and experience an uncompromised lifestyle in this waterfront enclave - dining, cafes, parks, and Skytrain just steps from your coveted seawall address.