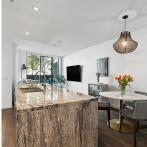

## 102 1688 Pullman Porter Street, Vancouver

\$1,599,900

Welcome to Navio South, exceptional quality by Concert Properties. This parkside TH ft 2 levels of bright & open living space, w/ 2 beds & 3 full baths. Features include overheight ceilings, AC, & engineered hardwood flooring throughout. A chef's kitchen include full size Bosch app., quartz waterfall counters & large island w/ breakfast bar. Dining/living areas open onto a spacious private patio, perfect for warm summers. Above, is a primary bed w/ ample closet space & spa-like ensuite complete w/ heated floors. 2nd bed is generously sized & there is a flex area that can serve as an office or play area. Walk out onto False Creek seawall and experience an uncompromised lifestyle in this waterfront enclave - dining, cafes, parks, and Skytrain just steps from your coveted seawall address.