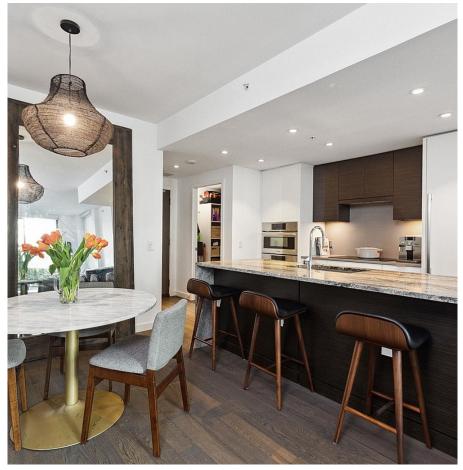

## 102 1688 Pullman Porter Street, Vancouver

\$1,599,900

Welcome to Navio South, exceptional quality by Concert Properties. This parkside TH ft 2 levels of bright & open living space, w/ 2 beds & 3 full baths. Features include overheight ceilings, AC, & engineered hardwood flooring throughout. A chef's kitchen include full size Bosch app., quartz waterfall counters & large island w/ breakfast bar. Dining/living areas open onto a spacious private patio, perfect for warm summers. Above, is a primary bed w/ ample closet space & spa-like ensuite complete w/ heated floors. 2nd bed is generously sized & there is a flex area that can serve as an office or play area. Walk out onto False Creek seawall and experience an uncompromised lifestyle in this waterfront enclave - dining, cafes, parks, and Skytrain just steps from your coveted seawall address.