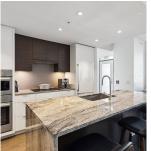

## 102 1688 Pullman Porter Street, Vancouver

\$1,599,900

Welcome to Navio South, exceptional quality by Concert Properties. This parkside TH ft 2 levels of bright & open living space, w/ 2 beds & 3 full baths. Features include overheight ceilings, AC, & engineered hardwood flooring throughout. A chef's kitchen include full size Bosch app., quartz waterfall counters & large island w/ breakfast bar. Dining/living areas open onto a spacious private patio, perfect for warm summers. Above, is a primary bed w/ ample closet space & spa-like ensuite complete w/ heated floors. 2nd bed is generously sized & there is a flex area that can serve as an office or play area. Walk out onto False Creek seawall and experience an uncompromised lifestyle in this waterfront enclave - dining, cafes, parks, and Skytrain just steps from your coveted seawall address.