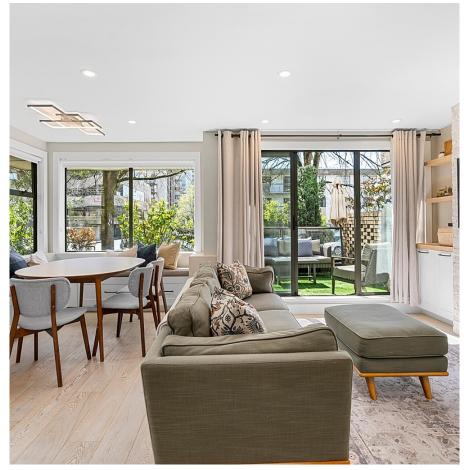

## 104 1702 Chesterfield Avenue, North Vancouver

\$849,000

This lovely 2 bed corner home is a study in sunsoaked, ground level walkability, situated in the heart of Central Lonsdale, with all daily needs just a stone's throw (walk score 90). The home is bright and light with windows on three sides and a superb reno from 2021 with S/S appliances, engineered oak floors, quartz counters, a custom-built eating area, radiant heat, and more. There's a sneaky office in the primary bedroom, no wasted space, plentiful storage and an inviting outdoors. Chesterfield Place is a boutique building of 12 homes with a community feel that was rainscreened in 2000 and had the roof replaced in 2022. It's a turn-key opportunity for up- and downsizers alike, and it's just waiting for you. 1 dog/1 cat is OK. 1 locker/parking. Book your showing today!