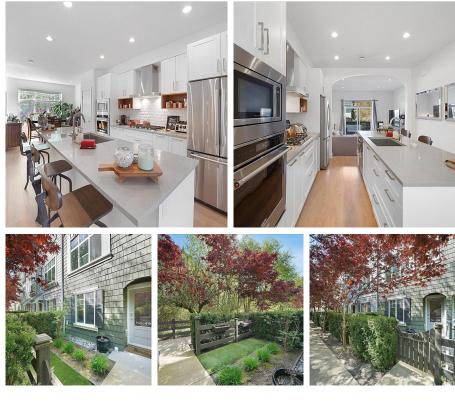

## 49 288 171 Street, Surrey

\$889,000

IMMACULATE 3-BED plus DEN townhouse at The Crossing, in beautiful Pacific Douglas. Only 8 years young, nestled in a SERENE TREED ENCLAVE, this SOUTH FACING home with BRIGHT, SPACIOUS 1380 sqft OPEN CONCEPT living area, is the perfect home for your family. You'll love the CHEF'S KITCHEN complimented with STAINLESS STEEL APPLIANCES, including a gas stove, wall oven, practical undermounted sink and quartz counters. This PERFECTLY LAID OUT home has 3 bedrooms above, ensuite to the primary with double sinks, over-sized shower and walk-in closet. Steps from The Hills Golf Course, Peace Arch Park, Pacific Douglas Elementary, the border and OCEAN. school bus to Earl Marriott Sec. School. Rarely available, don't miss this one! OPEN HOUSE Thu April 25th 5pm-7pm, Sat/Sun April 27/28 2pm-4pm.