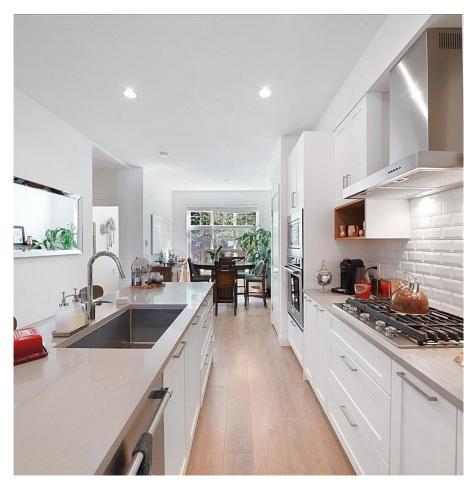

## 49 288 171 Street, Surrey

\$889,000

IMMACULATE 3-BED plus DEN townhouse at The Crossing, in beautiful Pacific Douglas. Only 8 years young, nestled in a SERENE TREED ENCLAVE, this SOUTH FACING home with BRIGHT, SPACIOUS 1380 sqft OPEN CONCEPT living area, is the perfect home for your family. You'll love the CHEF'S KITCHEN complimented with STAINLESS STEEL APPLIANCES, including a gas stove, wall oven, practical undermounted sink and quartz counters. This PERFECTLY LAID OUT home has 3 bedrooms above, ensuite to the primary with double sinks, over-sized shower and walk-in closet. Steps from The Hills Golf Course, Peace Arch Park, Pacific Douglas Elementary, the border and OCEAN. school bus to Earl Marriott Sec. School. Rarely available, don't miss this one! OPEN HOUSE Thu April 25th 5pm-7pm, Sat/Sun April 27/28 2pm-4pm.