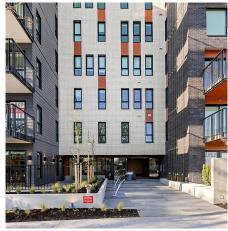

## Ph606 2235 E Broadway, Vancouver

\$799,900

Welcome to Popolo in a vibrant pocket of Grandview Woodland! This BRAND NEW 1 Bed + Den PENTHOUSE boasts 10'8 high ceilings & a sunny balcony with panoramic open views. Carefully curated finishes featuring a stunning kitchen with island, Fulgor/Milano & Blomberg appls, gas cooktop & Veneta Cucine full height cabinetry w/smart storage drawers & pantry. Focused Den area for a home office, indulgent bath w/black matte fixtures, A/C, laminate flooring throughout & 1 parking & locker. Join your friends in the Popolo Lounge with full kitchen & outdoor dining - perfect for cool summer nights! Or dive into a new hobby in the common workshop studio. Walk to The Drive, Trout Lake Comm Ctr, Farmers Market, cafes, grocers, Broadway Skytrain or drive 8 mins to Downtown.