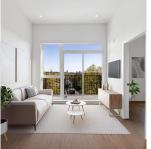

## Ph606 2235 E Broadway, Vancouver

\$799,900

Welcome to Popolo in a vibrant pocket of Grandview Woodland! This BRAND NEW 1 Bed + Den PENTHOUSE boasts 10'8 high ceilings & a sunny balcony with panoramic open views. Carefully curated finishes featuring a stunning kitchen with island, Fulgor/Milano & Blomberg appls, gas cooktop & Veneta Cucine full height cabinetry w/smart storage drawers & pantry. Focused Den area for a home office, indulgent bath w/black matte fixtures, A/C, laminate flooring throughout & 1 parking & locker. Join your friends in the Popolo Lounge with full kitchen & outdoor dining - perfect for cool summer nights! Or dive into a new hobby in the common workshop studio. Walk to The Drive, Trout Lake Comm Ctr, Farmers Market, cafes, grocers, Broadway Skytrain or drive 8 mins to Downtown.