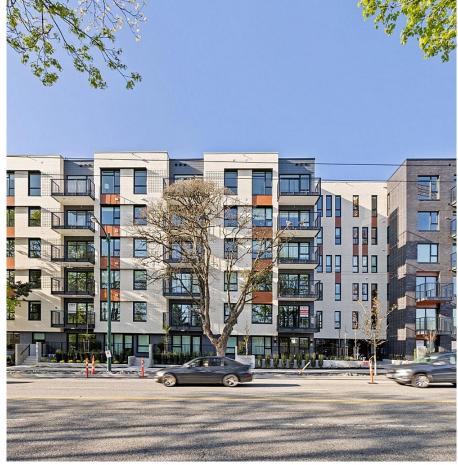

## Ph606 2235 E Broadway, Vancouver

\$799,900

Welcome to Popolo in a vibrant pocket of Grandview Woodland! This BRAND NEW 1 Bed + Den PENTHOUSE boasts 10'8 high ceilings & a sunny balcony with panoramic open views. Carefully curated finishes featuring a stunning kitchen with island, Fulgor/Milano & Blomberg appls, gas cooktop & Veneta Cucine full height cabinetry w/smart storage drawers & pantry. Focused Den area for a home office, indulgent bath w/black matte fixtures, A/C, laminate flooring throughout & 1 parking & locker. Join your friends in the Popolo Lounge with full kitchen & outdoor dining - perfect for cool summer nights! Or dive into a new hobby in the common workshop studio. Walk to The Drive, Trout Lake Comm Ctr, Farmers Market, cafes, grocers, Broadway Skytrain or drive 8 mins to Downtown.