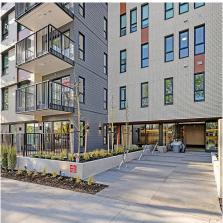

## Ph606 2235 E Broadway, Vancouver

\$799,900

Welcome to Popolo in a vibrant pocket of Grandview Woodland! This BRAND NEW 1 Bed + Den PENTHOUSE boasts 10'8 high ceilings & a sunny balcony with panoramic open views. Carefully curated finishes featuring a stunning kitchen with island, Fulgor/Milano & Blomberg appls, gas cooktop & Veneta Cucine full height cabinetry w/smart storage drawers & pantry. Focused Den area for a home office, indulgent bath w/black matte fixtures, A/C, laminate flooring throughout & 1 parking & locker. Join your friends in the Popolo Lounge with full kitchen & outdoor dining - perfect for cool summer nights! Or dive into a new hobby in the common workshop studio. Walk to The Drive, Trout Lake Comm Ctr, Farmers Market, cafes, grocers, Broadway Skytrain or drive 8 mins to Downtown.