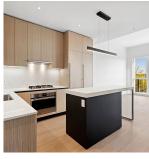

## Ph606 2235 E Broadway, Vancouver

\$799,900

Welcome to Popolo in a vibrant pocket of Grandview Woodland! This BRAND NEW 1 Bed + Den PENTHOUSE boasts 10'8 high ceilings & a sunny balcony with panoramic open views. Carefully curated finishes featuring a stunning kitchen with island, Fulgor/Milano & Blomberg appls, gas cooktop & Veneta Cucine full height cabinetry w/smart storage drawers & pantry. Focused Den area for a home office, indulgent bath w/black matte fixtures, A/C, laminate flooring throughout & 1 parking & locker. Join your friends in the Popolo Lounge with full kitchen & outdoor dining - perfect for cool summer nights! Or dive into a new hobby in the common workshop studio. Walk to The Drive, Trout Lake Comm Ctr, Farmers Market, cafes, grocers, Broadway Skytrain or drive 8 mins to Downtown.