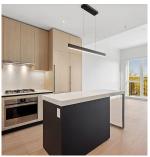

## Ph606 2235 E Broadway, Vancouver

\$799,900

Welcome to Popolo in a vibrant pocket of Grandview Woodland! This BRAND NEW 1 Bed + Den PENTHOUSE boasts 10'8 high ceilings & a sunny balcony with panoramic open views. Carefully curated finishes featuring a stunning kitchen with island, Fulgor/Milano & Blomberg appls, gas cooktop & Veneta Cucine full height cabinetry w/smart storage drawers & pantry. Focused Den area for a home office, indulgent bath w/black matte fixtures, A/C, laminate flooring throughout & 1 parking & locker. Join your friends in the Popolo Lounge with full kitchen & outdoor dining - perfect for cool summer nights! Or dive into a new hobby in the common workshop studio. Walk to The Drive, Trout Lake Comm Ctr, Farmers Market, cafes, grocers, Broadway Skytrain or drive 8 mins to Downtown.