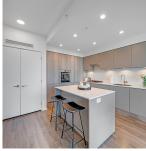

## 3802 3809 Evergreen Place, Burnaby

\$728,000

Beautiful, Bright, East facing one year old one bedroom suite with breathtaking inlet Water, Golden Ears Bridge, Mount Baker, Northshore, and City views on the 38th floor of Tower One in the City of Lougheed complex by Shape. This open floor plan apartment has 580 square feet of living space with high ceiling, laminate flooring, Stainless Steel top notch appliances, and a 119 square feet of balcony for barbequing and entertaining. This gorgeous condo comes with one parking stall and one storage locker and is centrally located within walking distance to Lougheed Mall, Walmart, Coffee Shops, Restaurants, and Skytrain station. Amenities include full service Concierge, Exercise Center, Barbeque Area, Media Room, and much more.