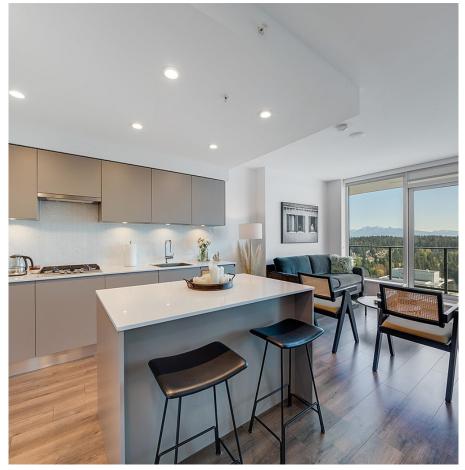

## 3802 3809 Evergreen Place, Burnaby

\$728,000

Beautiful, Bright, East facing one year old one bedroom suite with breathtaking inlet Water, Golden Ears Bridge, Mount Baker, Northshore, and City views on the 38th floor of Tower One in the City of Lougheed complex by Shape. This open floor plan apartment has 580 square feet of living space with high ceiling, laminate flooring, Stainless Steel top notch appliances, and a 119 square feet of balcony for barbequing and entertaining. This gorgeous condo comes with one parking stall and one storage locker and is centrally located within walking distance to Lougheed Mall, Walmart, Coffee Shops, Restaurants, and Skytrain station. Amenities include full service Concierge, Exercise Center, Barbeque Area, Media Room, and much more.