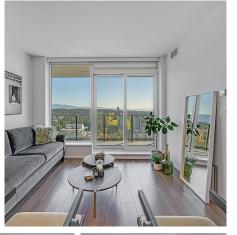

## 3802 3809 Evergreen Place, Burnaby

\$728,000

Beautiful, Bright, East facing one year old one bedroom suite with breathtaking inlet Water, Golden Ears Bridge, Mount Baker, Northshore, and City views on the 38th floor of Tower One in the City of Lougheed complex by Shape. This open floor plan apartment has 580 square feet of living space with high ceiling, laminate flooring, Stainless Steel top notch appliances, and a 119 square feet of balcony for barbequing and entertaining. This gorgeous condo comes with one parking stall and one storage locker and is centrally located within walking distance to Lougheed Mall, Walmart, Coffee Shops, Restaurants, and Skytrain station. Amenities include full service Concierge, Exercise Center, Barbeque Area, Media Room, and much more.