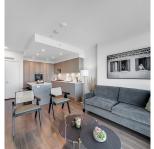

## 3802 3809 Evergreen Place, Burnaby

\$728,000

Beautiful, Bright, East facing one year old one bedroom suite with breathtaking inlet Water, Golden Ears Bridge, Mount Baker, Northshore, and City views on the 38th floor of Tower One in the City of Lougheed complex by Shape. This open floor plan apartment has 580 square feet of living space with high ceiling, laminate flooring, Stainless Steel top notch appliances, and a 119 square feet of balcony for barbequing and entertaining. This gorgeous condo comes with one parking stall and one storage locker and is centrally located within walking distance to Lougheed Mall, Walmart, Coffee Shops, Restaurants, and Skytrain station. Amenities include full service Concierge, Exercise Center, Barbeque Area, Media Room, and much more.