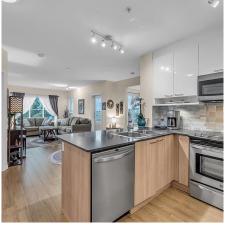

## 207 202 Lebleu St, Coquitlam

\$745,000

Welcome to Mackin Park by Bluetree Homes! Step into this inviting 2-bed and den corner unit, boasting 9-foot ceilings and offering 2 parking spaces. Enjoy panoramic views of the Fraser River from every room! The kitchen is generously equipped with full-sized S/S appliances, plenty of cabinet space, and quartz countertops. Centrally located with easy access to shopping, restaurants, transit, Lougheed hwy, and Hwy 1. This PET-friendly building is a must-see! Don't miss the opportunity to view this unit in person. OPEN HOUSE: Sat May 18 2-4pm.