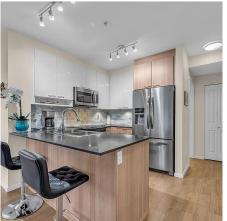

## 207 202 Lebleu St, Coquitlam

\$745,000

Welcome to Mackin Park by Bluetree Homes! Step into this inviting 2-bed and den corner unit, boasting 9-foot ceilings and offering 2 parking spaces. Enjoy panoramic views of the Fraser River from every room! The kitchen is generously equipped with full-sized S/S appliances, plenty of cabinet space, and quartz countertops. Centrally located with easy access to shopping, restaurants, transit, Lougheed hwy, and Hwy 1. This PET-friendly building is a must-see! Don't miss the opportunity to view this unit in person. OPEN HOUSE: Sat May 18 2-4pm.