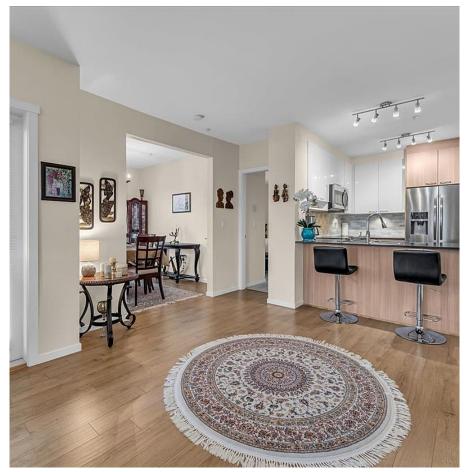

## 207 202 Lebleu St, Coquitlam

\$745,000

Welcome to Mackin Park by Bluetree Homes! Step into this inviting 2-bed and den corner unit, boasting 9-foot ceilings and offering 2 parking spaces. Enjoy panoramic views of the Fraser River from every room! The kitchen is generously equipped with full-sized S/S appliances, plenty of cabinet space, and quartz countertops. Centrally located with easy access to shopping, restaurants, transit, Lougheed hwy, and Hwy 1. This PET-friendly building is a must-see! Don't miss the opportunity to view this unit in person. OPEN HOUSE: Sat May 18 2-4pm.