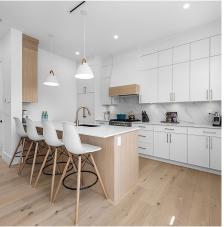

## 11500 Railway Avenue, Richmond

\$1,599,000

Welcome to Shearwater, an exceptional offering from the esteemed Bricklane Developments. Meticulously designed 1/2 duplex residence featuring 3 bedrooms and 2.5 bathrooms spread across a spacious 1465 sq.ft floor plan. Discover a host of modern amenities including quartz countertops, A/C, Fisher Paykel appliances, elegant oak hardwood flooring, a charming fireplace, a luxurious en suite, radiant in-floor heating, and the added convenience of an attached double car garage. Indulge in the luxury of your own private outdoor sanctuary while relishing the proximity to the new Steveston community center and peaceful biking and walking trails just steps away. Experience the perfect blend of style and comfort at Shearwater. Nearby schools include Westward Elementary and Steveston-London Secondary.