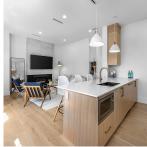

## 11500 Railway Avenue, Richmond

\$1,599,000

Welcome to Shearwater, an exceptional offering from the esteemed Bricklane Developments. Meticulously designed 1/2 duplex residence featuring 3 bedrooms and 2.5 bathrooms spread across a spacious 1465 sq.ft floor plan. Discover a host of modern amenities including quartz countertops, A/C, Fisher Paykel appliances, elegant oak hardwood flooring, a charming fireplace, a luxurious en suite, radiant in-floor heating, and the added convenience of an attached double car garage. Indulge in the luxury of your own private outdoor sanctuary while relishing the proximity to the new Steveston community center and peaceful biking and walking trails just steps away. Experience the perfect blend of style and comfort at Shearwater. Nearby schools include Westward Elementary and Steveston-London Secondary.