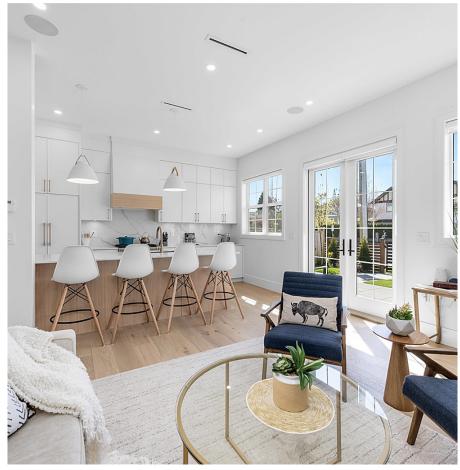

## 11500 Railway Avenue, Richmond

\$1,599,000

Welcome to Shearwater, an exceptional offering from the esteemed Bricklane Developments. Meticulously designed 1/2 duplex residence featuring 3 bedrooms and 2.5 bathrooms spread across a spacious 1465 sq.ft floor plan. Discover a host of modern amenities including quartz countertops, A/C, Fisher Paykel appliances, elegant oak hardwood flooring, a charming fireplace, a luxurious en suite, radiant in-floor heating, and the added convenience of an attached double car garage. Indulge in the luxury of your own private outdoor sanctuary while relishing the proximity to the new Steveston community center and peaceful biking and walking trails just steps away. Experience the perfect blend of style and comfort at Shearwater. Nearby schools include Westward Elementary and Steveston-London Secondary.