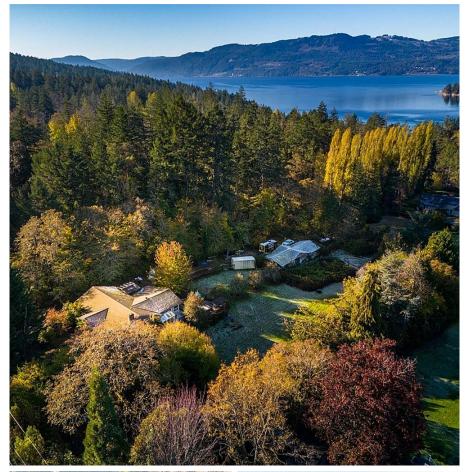

## 9146 West Saanich Rd, North Saanich

\$1,525,000

Welcome to this extremely rare and exciting opportunity to own over 1.2 acres in the heavily sought-after Ardmore community! Be impressed with the private and gently sloping grounds with over 40 fruit trees laying out a perfect back drop to utilize as you please. The 3353 sq/ft family home is perfect for the growing family with a flexible floorplan and offering a canvas for you to finish off to your final standards! A 1 Bedroom in-law suite is a wonderful option to help with today's interest rates or as a separate space for the parents or growing teens. Outside you will find room for all your toys and for those looking for a workshop, enjoy the 1200 sq/ft detached wired shop!! A wonderful lifestyle awaits, while only being steps to Ardmore Golf Course and beautiful Coles Bay! The current zoning allows for a Guest Cottage and with the new incoming provincial rules, many options present themselves! A wonderful residence and definitely a must see! (id:56120)