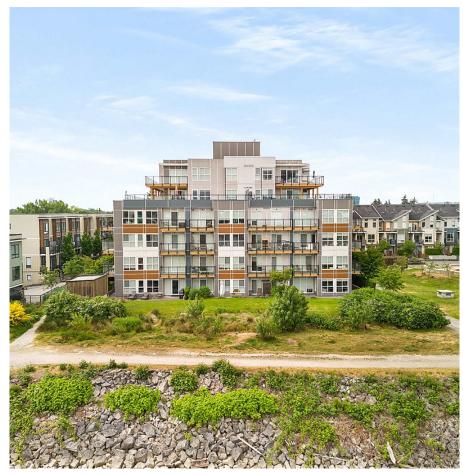

## 415 10177 River Drive, Richmond

\$968,800

Unobstructed views of river and mountains! This stunning Northeast facing corner unit features 2 bedrooms with their own ensuites. This home includes 3 balconies, geothermal heating and cooling, engineered hardwood flooring, S/S Bosch appliances and more. Steps to riverside walking trails, playground, park, daycare and school. Amenities including a party room, exercise room, indoor swimming pool and hot tub. 2 parking spots. Easy to show.

## **FEATURES**

Year Built: 2018

Views: MOUNTAIN & RIVER Listed By: Parallel 49 Realty