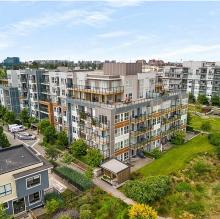

## 415 10177 River Drive, Richmond

\$968,800

Unobstructed views of river and mountains! This stunning Northeast facing corner unit features 2 bedrooms with their own ensuites. This home includes 3 balconies, geothermal heating and cooling, engineered hardwood flooring, S/S Bosch appliances and more. Steps to riverside walking trails, playground, park, daycare and school. Amenities including a party room, exercise room, indoor swimming pool and hot tub. 2 parking spots. Easy to show.

## **FEATURES**

Year Built: 2018

Views: MOUNTAIN & RIVER Listed By: Parallel 49 Realty